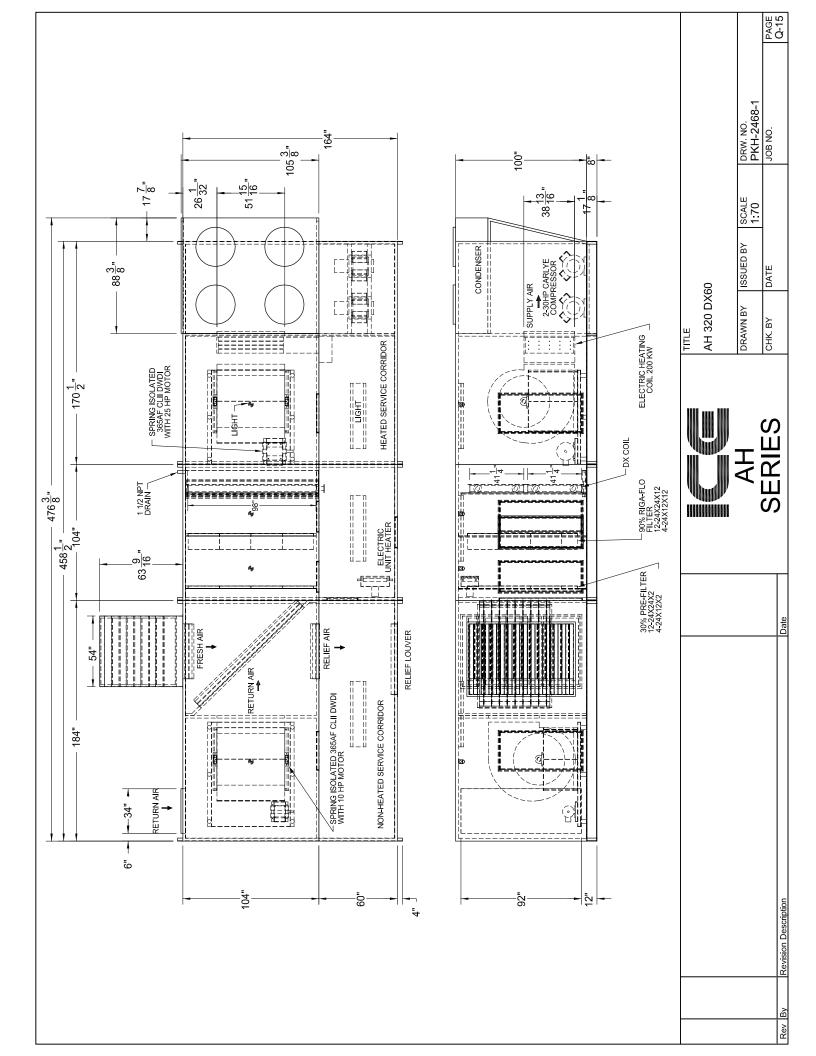

## **Custom Air Handling Units**

| Drawing No. or Model | Description                                                           | PAGE |
|----------------------|-----------------------------------------------------------------------|------|
| D33988 E             | HTDM w/ Packaged DX Cooling (HTDM 400 DX 13)                          | Q-1  |
| P00123               | HTDM w/ Packaged DX Cooling (HTDM 400)                                | Q-2  |
| 60-27497             | HTDM w/ Heat Wheel, Packaged DX Cooling & Gas                         | Q-3  |
|                      | Humidifier (HTDM 1000 DX 30)                                          |      |
| 60-26694             | HTDM 1000 (Side Discharge) w/ Packaged DX Cooling (HTDM 1000 DX 22)   | Q-4  |
| 60-26695             | Roof Curb for HTDM 1000 (Side Discharge) w/ Packaged DX Cooling       | Q-5  |
| 60-27605             | HTDM w/ Glycol Loop, Gas Humidifier & Packaged DX Cooling (HTDM 1000) | Q-6  |
| P00067               | GIDM w/ Packaged DX Cooling (GIDM 275-325)                            | Q-7  |
| P00068               | GIDM w/ Packaged DX Cooling (GIDM 275-325)                            | Q-8  |
| P00126               | GIDM w/ Packaged DX Cooling (GIDM 175 DX 100)                         | Q-9  |
| 60-27415             | GIDM w/ Packaged DX Cooling (GIDM 125 DX 30)                          | Q-10 |
| AH-80-BI-R/A-DX15    | Air Handling Unit w/ Heating Water Coil, Packaged DX)                 | Q-11 |
|                      | Cooling & Service Corridor with Glycol Unit Heater                    | (    |
| AH-240-BI-R/A-DX50   | Air Handling Unit w/ Heating Water Coil, Packaged DX                  | Q-12 |
|                      | Cooling & Service Corridor with Glycol Unit Heater                    |      |
| AH-400-BI-R/A-DX90   | Air Handling Unit w/ Heating Water Coil, Packaged DX                  | Q-13 |
|                      | Cooling & Service Corridor with Glycol Unit Heater                    |      |
| FAHU01               | Air Handling Unit w/ Steam Coil, Packaged DX Cooling                  | Q-14 |
|                      | & Service Corridor with Glycol Unit Heater (AH70 DX20)                |      |
| PKH-2468-1           | Air Handling Unit w/ Electric Heating Coil, Packaged DX               | Q-15 |
|                      | Cooling & Service Corridor with Electric Unit Heater                  |      |
|                      | (AH 320 DX 60)                                                        |      |
| PKH-2468-2           | Air Handling Unit w/ Electric Heating Coil, Packaged DX               | Q-16 |
|                      | Cooling & Service Corridor with Electric Unit Heater                  |      |
|                      | (AH 600 DX 120)                                                       |      |
| PKH-2468-3           | Air Handling Unit w/ Electric Heating Coil, Packaged DX               | Q-17 |
|                      | Cooling & Service Corridor with Electric Unit Heater                  |      |
|                      | (AH 320 DX 60)                                                        |      |
| 60-26033C            | Air Handling Unit w/ Electric Heating Coil & Packaged                 | Q-18 |
|                      | DX Cooling (AH 125 DX 30)                                             |      |
| 60-26908B            | Air Handling Unit w/ Electric Heating Coil & Packaged                 | Q-19 |
|                      | DX Cooling (AH 40 DX 10)                                              |      |
| 60-26908C            | Air Handling Unit w/ Electric Heating Coil & Packaged                 | Q-20 |
|                      | DX Cooling (AH 60 DX 15)                                              |      |
| 60-26688             | GIDMH w/ Packaged DX Cooling (GIDMH 100 DX 60)                        | Q-21 |
| 60-27237             | BMA w/ Packaged DX Cooling (BMA 115 DX 10)                            | Q-22 |
| D32845               | BMA w/ Packaged DX Cooling (BMA 109 DX 05)                            | Q-23 |
| 60-27601             | BMA w/ Packaged DX Cooling (BMA 122 DX 27)                            | Q-24 |
| 60-26305             | BMAE w/ Electric Heating Coil & Packaged                              | Q-25 |
|                      | DX Cooling (BMAE 300 DX 24)                                           |      |
| 60-27399             | BMAE w/ Packaged DX Cooling (BMAE 40 DX 10)                           | Q-26 |
| 34115                | MTI w/ Packaged DX Cooling (MTI 12-400 DX 06)                         | Q-27 |