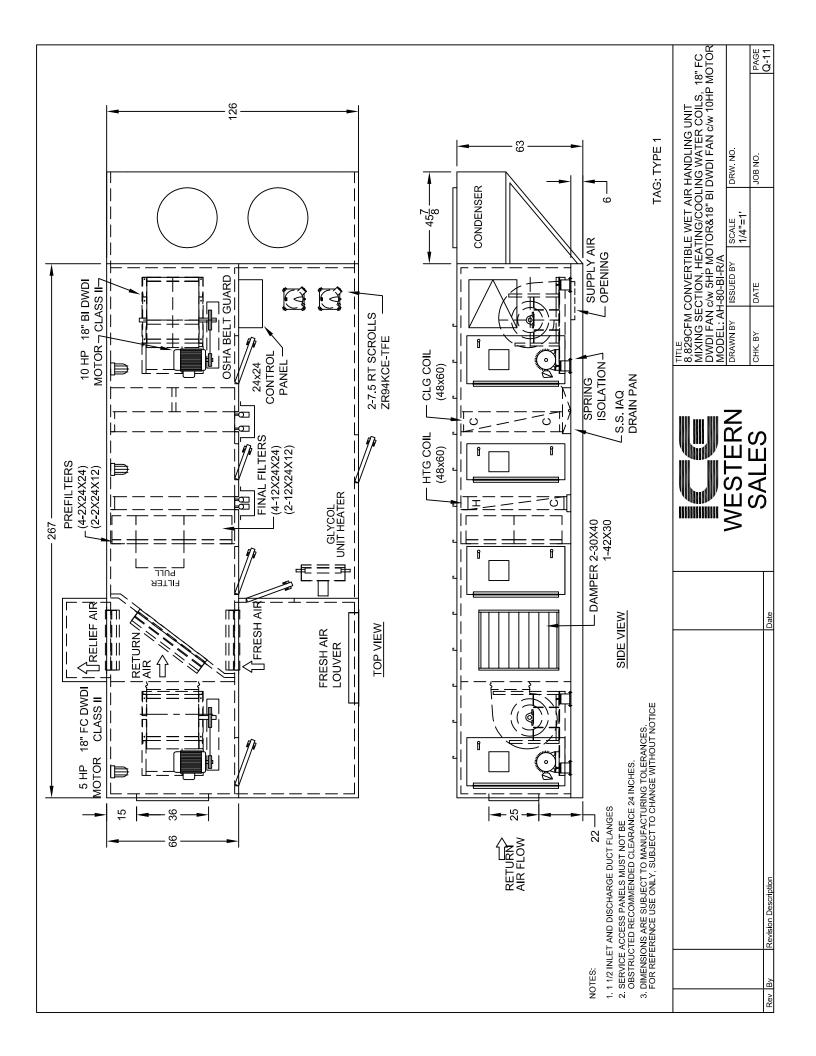

## **Custom Air Handling Units**

| Drawing No. or Model | Description                                                           | PAGE |
|----------------------|-----------------------------------------------------------------------|------|
| D33988 E             | HTDM w/ Packaged DX Cooling (HTDM 400 DX 13)                          | Q-1  |
| P00123               | HTDM w/ Packaged DX Cooling (HTDM 400)                                | Q-2  |
| 60-27497             | HTDM w/ Heat Wheel, Packaged DX Cooling & Gas                         | Q-3  |
|                      | Humidifier (HTDM 1000 DX 30)                                          |      |
| 60-26694             | HTDM 1000 (Side Discharge) w/ Packaged DX Cooling (HTDM 1000 DX 22)   | Q-4  |
| 60-26695             | Roof Curb for HTDM 1000 (Side Discharge) w/ Packaged DX Cooling       | Q-5  |
| 60-27605             | HTDM w/ Glycol Loop, Gas Humidifier & Packaged DX Cooling (HTDM 1000) | Q-6  |
| P00067               | GIDM w/ Packaged DX Cooling (GIDM 275-325)                            | Q-7  |
| P00068               | GIDM w/ Packaged DX Cooling (GIDM 275-325)                            | Q-8  |
| P00126               | GIDM w/ Packaged DX Cooling (GIDM 175 DX 100)                         | Q-9  |
| 60-27415             | GIDM w/ Packaged DX Cooling (GIDM 125 DX 30)                          | Q-10 |
| AH-80-BI-R/A-DX15    | Air Handling Unit w/ Heating Water Coil, Packaged DX)                 | Q-11 |
|                      | Cooling & Service Corridor with Glycol Unit Heater                    | (    |
| AH-240-BI-R/A-DX50   | Air Handling Unit w/ Heating Water Coil, Packaged DX                  | Q-12 |
|                      | Cooling & Service Corridor with Glycol Unit Heater                    |      |
| AH-400-BI-R/A-DX90   | Air Handling Unit w/ Heating Water Coil, Packaged DX                  | Q-13 |
|                      | Cooling & Service Corridor with Glycol Unit Heater                    |      |
| FAHU01               | Air Handling Unit w/ Steam Coil, Packaged DX Cooling                  | Q-14 |
|                      | & Service Corridor with Glycol Unit Heater (AH70 DX20)                |      |
| PKH-2468-1           | Air Handling Unit w/ Electric Heating Coil, Packaged DX               | Q-15 |
|                      | Cooling & Service Corridor with Electric Unit Heater                  |      |
|                      | (AH 320 DX 60)                                                        |      |
| PKH-2468-2           | Air Handling Unit w/ Electric Heating Coil, Packaged DX               | Q-16 |
|                      | Cooling & Service Corridor with Electric Unit Heater                  |      |
|                      | (AH 600 DX 120)                                                       |      |
| PKH-2468-3           | Air Handling Unit w/ Electric Heating Coil, Packaged DX               | Q-17 |
|                      | Cooling & Service Corridor with Electric Unit Heater                  |      |
|                      | (AH 320 DX 60)                                                        |      |
| 60-26033C            | Air Handling Unit w/ Electric Heating Coil & Packaged                 | Q-18 |
|                      | DX Cooling (AH 125 DX 30)                                             |      |
| 60-26908B            | Air Handling Unit w/ Electric Heating Coil & Packaged                 | Q-19 |
|                      | DX Cooling (AH 40 DX 10)                                              |      |
| 60-26908C            | Air Handling Unit w/ Electric Heating Coil & Packaged                 | Q-20 |
|                      | DX Cooling (AH 60 DX 15)                                              |      |
| 60-26688             | GIDMH w/ Packaged DX Cooling (GIDMH 100 DX 60)                        | Q-21 |
| 60-27237             | BMA w/ Packaged DX Cooling (BMA 115 DX 10)                            | Q-22 |
| D32845               | BMA w/ Packaged DX Cooling (BMA 109 DX 05)                            | Q-23 |
| 60-27601             | BMA w/ Packaged DX Cooling (BMA 122 DX 27)                            | Q-24 |
| 60-26305             | BMAE w/ Electric Heating Coil & Packaged                              | Q-25 |
|                      | DX Cooling (BMAE 300 DX 24)                                           |      |
| 60-27399             | BMAE w/ Packaged DX Cooling (BMAE 40 DX 10)                           | Q-26 |
| 34115                | MTI w/ Packaged DX Cooling (MTI 12-400 DX 06)                         | Q-27 |