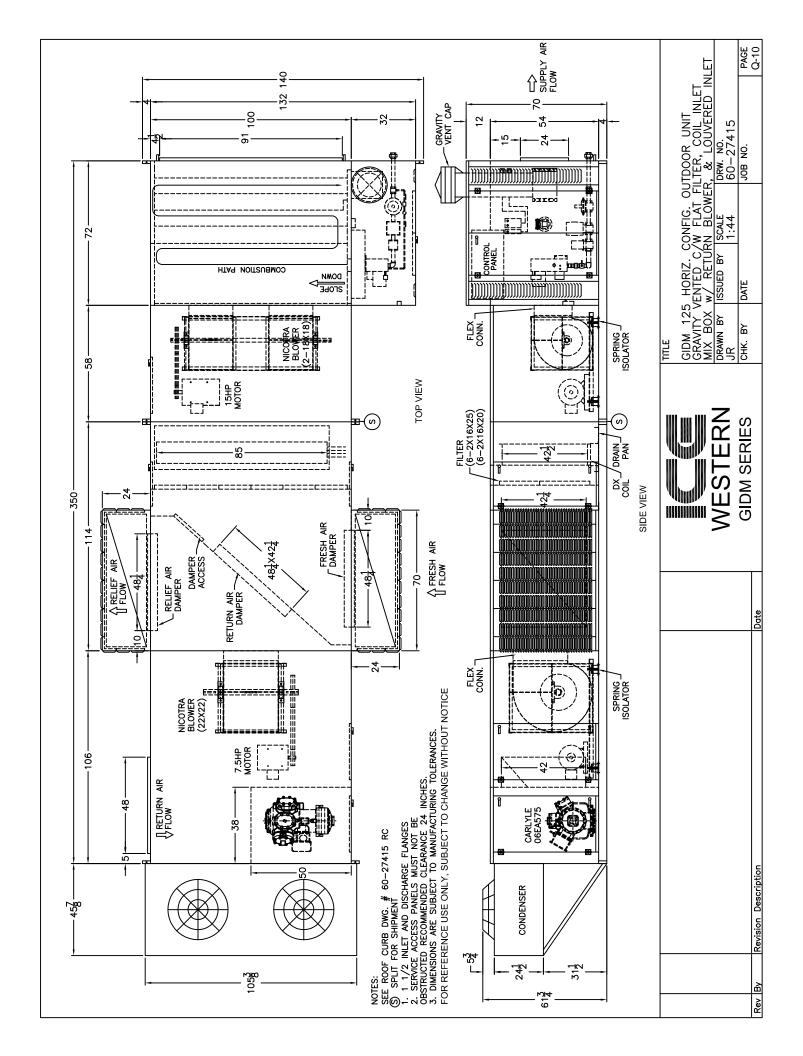

## **Custom Air Handling Units**

| Drawing No. or Model | Description                                                           | PAGE |
|----------------------|-----------------------------------------------------------------------|------|
| D33988 E             | HTDM w/ Packaged DX Cooling (HTDM 400 DX 13)                          | Q-1  |
| P00123               | HTDM w/ Packaged DX Cooling (HTDM 400)                                | Q-2  |
| 60-27497             | HTDM w/ Heat Wheel, Packaged DX Cooling & Gas                         | Q-3  |
|                      | Humidifier (HTDM 1000 DX 30)                                          |      |
| 60-26694             | HTDM 1000 (Side Discharge) w/ Packaged DX Cooling (HTDM 1000 DX 22)   | Q-4  |
| 60-26695             | Roof Curb for HTDM 1000 (Side Discharge) w/ Packaged DX Cooling       | Q-5  |
| 60-27605             | HTDM w/ Glycol Loop, Gas Humidifier & Packaged DX Cooling (HTDM 1000) | Q-6  |
| P00067               | GIDM w/ Packaged DX Cooling (GIDM 275-325)                            | Q-7  |
| P00068               | GIDM w/ Packaged DX Cooling (GIDM 275-325)                            | Q-8  |
| P00126               | GIDM w/ Packaged DX Cooling (GIDM 175 DX 100)                         | Q-9  |
| 60-27415             | GIDM w/ Packaged DX Cooling (GIDM 125 DX 30)                          | Q-10 |
| AH-80-BI-R/A-DX15    | Air Handling Unit w/ Heating Water Coil, Packaged DX)                 | Q-11 |
|                      | Cooling & Service Corridor with Glycol Unit Heater                    | (    |
| AH-240-BI-R/A-DX50   | Air Handling Unit w/ Heating Water Coil, Packaged DX                  | Q-12 |
|                      | Cooling & Service Corridor with Glycol Unit Heater                    |      |
| AH-400-BI-R/A-DX90   | Air Handling Unit w/ Heating Water Coil, Packaged DX                  | Q-13 |
|                      | Cooling & Service Corridor with Glycol Unit Heater                    |      |
| FAHU01               | Air Handling Unit w/ Steam Coil, Packaged DX Cooling                  | Q-14 |
|                      | & Service Corridor with Glycol Unit Heater (AH70 DX20)                |      |
| PKH-2468-1           | Air Handling Unit w/ Electric Heating Coil, Packaged DX               | Q-15 |
|                      | Cooling & Service Corridor with Electric Unit Heater                  |      |
|                      | (AH 320 DX 60)                                                        |      |
| PKH-2468-2           | Air Handling Unit w/ Electric Heating Coil, Packaged DX               | Q-16 |
|                      | Cooling & Service Corridor with Electric Unit Heater                  |      |
|                      | (AH 600 DX 120)                                                       |      |
| PKH-2468-3           | Air Handling Unit w/ Electric Heating Coil, Packaged DX               | Q-17 |
|                      | Cooling & Service Corridor with Electric Unit Heater                  |      |
|                      | (AH 320 DX 60)                                                        |      |
| 60-26033C            | Air Handling Unit w/ Electric Heating Coil & Packaged                 | Q-18 |
|                      | DX Cooling (AH 125 DX 30)                                             |      |
| 60-26908B            | Air Handling Unit w/ Electric Heating Coil & Packaged                 | Q-19 |
|                      | DX Cooling (AH 40 DX 10)                                              |      |
| 60-26908C            | Air Handling Unit w/ Electric Heating Coil & Packaged                 | Q-20 |
|                      | DX Cooling (AH 60 DX 15)                                              |      |
| 60-26688             | GIDMH w/ Packaged DX Cooling (GIDMH 100 DX 60)                        | Q-21 |
| 60-27237             | BMA w/ Packaged DX Cooling (BMA 115 DX 10)                            | Q-22 |
| D32845               | BMA w/ Packaged DX Cooling (BMA 109 DX 05)                            | Q-23 |
| 60-27601             | BMA w/ Packaged DX Cooling (BMA 122 DX 27)                            | Q-24 |
| 60-26305             | BMAE w/ Electric Heating Coil & Packaged                              | Q-25 |
|                      | DX Cooling (BMAE 300 DX 24)                                           |      |
| 60-27399             | BMAE w/ Packaged DX Cooling (BMAE 40 DX 10)                           | Q-26 |
| 34115                | MTI w/ Packaged DX Cooling (MTI 12-400 DX 06)                         | Q-27 |