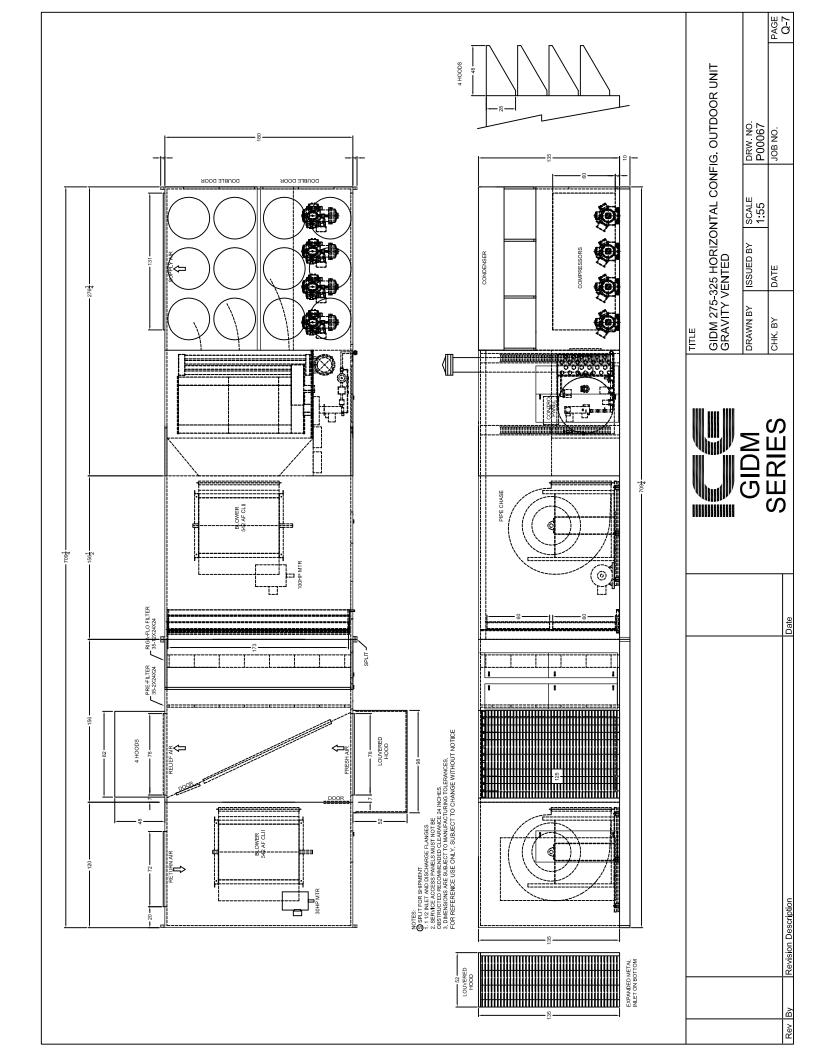

## **Custom Air Handling Units**

| Drawing No. or Model | Description                                                           | PAGE |
|----------------------|-----------------------------------------------------------------------|------|
| D33988 E             | HTDM w/ Packaged DX Cooling (HTDM 400 DX 13)                          | Q-1  |
| P00123               | HTDM w/ Packaged DX Cooling (HTDM 400)                                | Q-2  |
| 60-27497             | HTDM w/ Heat Wheel, Packaged DX Cooling & Gas                         | Q-3  |
|                      | Humidifier (HTDM 1000 DX 30)                                          |      |
| 60-26694             | HTDM 1000 (Side Discharge) w/ Packaged DX Cooling (HTDM 1000 DX 22)   | Q-4  |
| 60-26695             | Roof Curb for HTDM 1000 (Side Discharge) w/ Packaged DX Cooling       | Q-5  |
| 60-27605             | HTDM w/ Glycol Loop, Gas Humidifier & Packaged DX Cooling (HTDM 1000) | Q-6  |
| P00067               | GIDM w/ Packaged DX Cooling (GIDM 275-325)                            | Q-7  |
| P00068               | GIDM w/ Packaged DX Cooling (GIDM 275-325)                            | Q-8  |
| P00126               | GIDM w/ Packaged DX Cooling (GIDM 175 DX 100)                         | Q-9  |
| 60-27415             | GIDM w/ Packaged DX Cooling (GIDM 125 DX 30)                          | Q-10 |
| AH-80-BI-R/A-DX15    | Air Handling Unit w/ Heating Water Coil, Packaged DX)                 | Q-11 |
|                      | Cooling & Service Corridor with Glycol Unit Heater                    | (    |
| AH-240-BI-R/A-DX50   | Air Handling Unit w/ Heating Water Coil, Packaged DX                  | Q-12 |
|                      | Cooling & Service Corridor with Glycol Unit Heater                    |      |
| AH-400-BI-R/A-DX90   | Air Handling Unit w/ Heating Water Coil, Packaged DX                  | Q-13 |
|                      | Cooling & Service Corridor with Glycol Unit Heater                    |      |
| FAHU01               | Air Handling Unit w/ Steam Coil, Packaged DX Cooling                  | Q-14 |
|                      | & Service Corridor with Glycol Unit Heater (AH70 DX20)                |      |
| PKH-2468-1           | Air Handling Unit w/ Electric Heating Coil, Packaged DX               | Q-15 |
|                      | Cooling & Service Corridor with Electric Unit Heater                  |      |
|                      | (AH 320 DX 60)                                                        |      |
| PKH-2468-2           | Air Handling Unit w/ Electric Heating Coil, Packaged DX               | Q-16 |
|                      | Cooling & Service Corridor with Electric Unit Heater                  |      |
|                      | (AH 600 DX 120)                                                       |      |
| PKH-2468-3           | Air Handling Unit w/ Electric Heating Coil, Packaged DX               | Q-17 |
|                      | Cooling & Service Corridor with Electric Unit Heater                  |      |
|                      | (AH 320 DX 60)                                                        |      |
| 60-26033C            | Air Handling Unit w/ Electric Heating Coil & Packaged                 | Q-18 |
|                      | DX Cooling (AH 125 DX 30)                                             |      |
| 60-26908B            | Air Handling Unit w/ Electric Heating Coil & Packaged                 | Q-19 |
|                      | DX Cooling (AH 40 DX 10)                                              |      |
| 60-26908C            | Air Handling Unit w/ Electric Heating Coil & Packaged                 | Q-20 |
|                      | DX Cooling (AH 60 DX 15)                                              |      |
| 60-26688             | GIDMH w/ Packaged DX Cooling (GIDMH 100 DX 60)                        | Q-21 |
| 60-27237             | BMA w/ Packaged DX Cooling (BMA 115 DX 10)                            | Q-22 |
| D32845               | BMA w/ Packaged DX Cooling (BMA 109 DX 05)                            | Q-23 |
| 60-27601             | BMA w/ Packaged DX Cooling (BMA 122 DX 27)                            | Q-24 |
| 60-26305             | BMAE w/ Electric Heating Coil & Packaged                              | Q-25 |
|                      | DX Cooling (BMAE 300 DX 24)                                           |      |
| 60-27399             | BMAE w/ Packaged DX Cooling (BMAE 40 DX 10)                           | Q-26 |
| 34115                | MTI w/ Packaged DX Cooling (MTI 12-400 DX 06)                         | Q-27 |