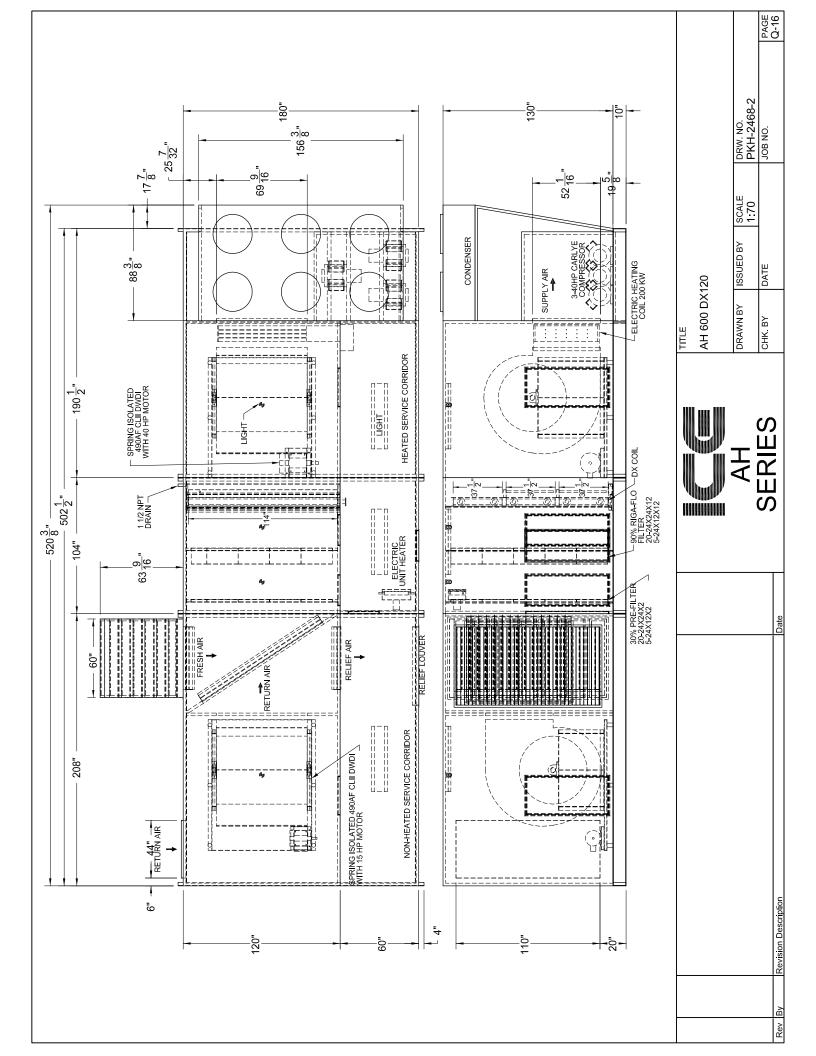

## **Custom Air Handling Units**

| Drawing No. or Model | Description                                                           | PAGE |
|----------------------|-----------------------------------------------------------------------|------|
| D33988 E             | HTDM w/ Packaged DX Cooling (HTDM 400 DX 13)                          | Q-1  |
| P00123               | HTDM w/ Packaged DX Cooling (HTDM 400)                                | Q-2  |
| 60-27497             | HTDM w/ Heat Wheel, Packaged DX Cooling & Gas                         | Q-3  |
|                      | Humidifier (HTDM 1000 DX 30)                                          |      |
| 60-26694             | HTDM 1000 (Side Discharge) w/ Packaged DX Cooling (HTDM 1000 DX 22)   | Q-4  |
| 60-26695             | Roof Curb for HTDM 1000 (Side Discharge) w/ Packaged DX Cooling       | Q-5  |
| 60-27605             | HTDM w/ Glycol Loop, Gas Humidifier & Packaged DX Cooling (HTDM 1000) | Q-6  |
| P00067               | GIDM w/ Packaged DX Cooling (GIDM 275-325)                            | Q-7  |
| P00068               | GIDM w/ Packaged DX Cooling (GIDM 275-325)                            | Q-8  |
| P00126               | GIDM w/ Packaged DX Cooling (GIDM 175 DX 100)                         | Q-9  |
| 60-27415             | GIDM w/ Packaged DX Cooling (GIDM 125 DX 30)                          | Q-10 |
| AH-80-BI-R/A-DX15    | Air Handling Unit w/ Heating Water Coil, Packaged DX)                 | Q-11 |
|                      | Cooling & Service Corridor with Glycol Unit Heater                    | (    |
| AH-240-BI-R/A-DX50   | Air Handling Unit w/ Heating Water Coil, Packaged DX                  | Q-12 |
|                      | Cooling & Service Corridor with Glycol Unit Heater                    |      |
| AH-400-BI-R/A-DX90   | Air Handling Unit w/ Heating Water Coil, Packaged DX                  | Q-13 |
|                      | Cooling & Service Corridor with Glycol Unit Heater                    |      |
| FAHU01               | Air Handling Unit w/ Steam Coil, Packaged DX Cooling                  | Q-14 |
|                      | & Service Corridor with Glycol Unit Heater (AH70 DX20)                |      |
| PKH-2468-1           | Air Handling Unit w/ Electric Heating Coil, Packaged DX               | Q-15 |
|                      | Cooling & Service Corridor with Electric Unit Heater                  |      |
|                      | (AH 320 DX 60)                                                        |      |
| PKH-2468-2           | Air Handling Unit w/ Electric Heating Coil, Packaged DX               | Q-16 |
|                      | Cooling & Service Corridor with Electric Unit Heater                  |      |
|                      | (AH 600 DX 120)                                                       |      |
| PKH-2468-3           | Air Handling Unit w/ Electric Heating Coil, Packaged DX               | Q-17 |
|                      | Cooling & Service Corridor with Electric Unit Heater                  |      |
|                      | (AH 320 DX 60)                                                        |      |
| 60-26033C            | Air Handling Unit w/ Electric Heating Coil & Packaged                 | Q-18 |
|                      | DX Cooling (AH 125 DX 30)                                             |      |
| 60-26908B            | Air Handling Unit w/ Electric Heating Coil & Packaged                 | Q-19 |
|                      | DX Cooling (AH 40 DX 10)                                              |      |
| 60-26908C            | Air Handling Unit w/ Electric Heating Coil & Packaged                 | Q-20 |
|                      | DX Cooling (AH 60 DX 15)                                              |      |
| 60-26688             | GIDMH w/ Packaged DX Cooling (GIDMH 100 DX 60)                        | Q-21 |
| 60-27237             | BMA w/ Packaged DX Cooling (BMA 115 DX 10)                            | Q-22 |
| D32845               | BMA w/ Packaged DX Cooling (BMA 109 DX 05)                            | Q-23 |
| 60-27601             | BMA w/ Packaged DX Cooling (BMA 122 DX 27)                            | Q-24 |
| 60-26305             | BMAE w/ Electric Heating Coil & Packaged                              | Q-25 |
|                      | DX Cooling (BMAE 300 DX 24)                                           |      |
| 60-27399             | BMAE w/ Packaged DX Cooling (BMAE 40 DX 10)                           | Q-26 |
| 34115                | MTI w/ Packaged DX Cooling (MTI 12-400 DX 06)                         | Q-27 |