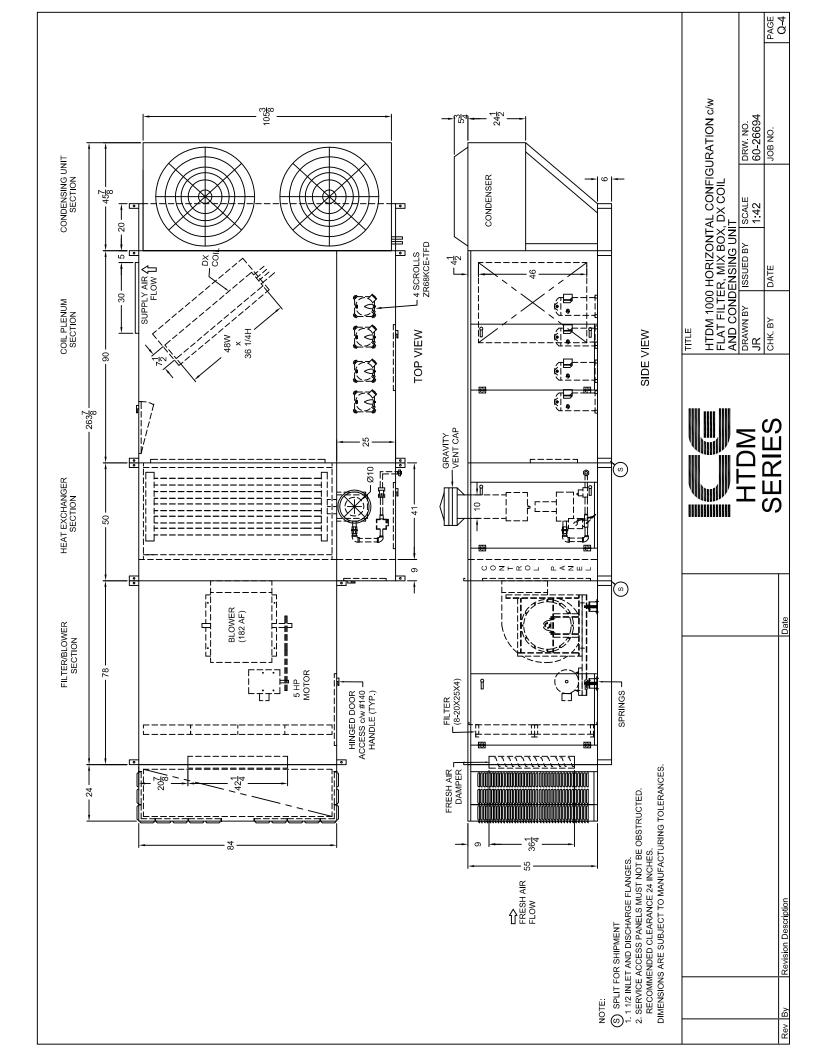

## **Custom Air Handling Units**

| Drawing No. or Model | Description                                                           | PAGE |
|----------------------|-----------------------------------------------------------------------|------|
| D33988 E             | HTDM w/ Packaged DX Cooling (HTDM 400 DX 13)                          | Q-1  |
| P00123               | HTDM w/ Packaged DX Cooling (HTDM 400)                                | Q-2  |
| 60-27497             | HTDM w/ Heat Wheel, Packaged DX Cooling & Gas                         | Q-3  |
|                      | Humidifier (HTDM 1000 DX 30)                                          |      |
| 60-26694             | HTDM 1000 (Side Discharge) w/ Packaged DX Cooling (HTDM 1000 DX 22)   | Q-4  |
| 60-26695             | Roof Curb for HTDM 1000 (Side Discharge) w/ Packaged DX Cooling       | Q-5  |
| 60-27605             | HTDM w/ Glycol Loop, Gas Humidifier & Packaged DX Cooling (HTDM 1000) | Q-6  |
| P00067               | GIDM w/ Packaged DX Cooling (GIDM 275-325)                            | Q-7  |
| P00068               | GIDM w/ Packaged DX Cooling (GIDM 275-325)                            | Q-8  |
| P00126               | GIDM w/ Packaged DX Cooling (GIDM 175 DX 100)                         | Q-9  |
| 60-27415             | GIDM w/ Packaged DX Cooling (GIDM 125 DX 30)                          | Q-10 |
| AH-80-BI-R/A-DX15    | Air Handling Unit w/ Heating Water Coil, Packaged DX)                 | Q-11 |
|                      | Cooling & Service Corridor with Glycol Unit Heater                    | (    |
| AH-240-BI-R/A-DX50   | Air Handling Unit w/ Heating Water Coil, Packaged DX                  | Q-12 |
|                      | Cooling & Service Corridor with Glycol Unit Heater                    |      |
| AH-400-BI-R/A-DX90   | Air Handling Unit w/ Heating Water Coil, Packaged DX                  | Q-13 |
|                      | Cooling & Service Corridor with Glycol Unit Heater                    |      |
| FAHU01               | Air Handling Unit w/ Steam Coil, Packaged DX Cooling                  | Q-14 |
|                      | & Service Corridor with Glycol Unit Heater (AH70 DX20)                |      |
| PKH-2468-1           | Air Handling Unit w/ Electric Heating Coil, Packaged DX               | Q-15 |
|                      | Cooling & Service Corridor with Electric Unit Heater                  |      |
|                      | (AH 320 DX 60)                                                        |      |
| PKH-2468-2           | Air Handling Unit w/ Electric Heating Coil, Packaged DX               | Q-16 |
|                      | Cooling & Service Corridor with Electric Unit Heater                  |      |
|                      | (AH 600 DX 120)                                                       |      |
| PKH-2468-3           | Air Handling Unit w/ Electric Heating Coil, Packaged DX               | Q-17 |
|                      | Cooling & Service Corridor with Electric Unit Heater                  |      |
|                      | (AH 320 DX 60)                                                        |      |
| 60-26033C            | Air Handling Unit w/ Electric Heating Coil & Packaged                 | Q-18 |
|                      | DX Cooling (AH 125 DX 30)                                             |      |
| 60-26908B            | Air Handling Unit w/ Electric Heating Coil & Packaged                 | Q-19 |
|                      | DX Cooling (AH 40 DX 10)                                              |      |
| 60-26908C            | Air Handling Unit w/ Electric Heating Coil & Packaged                 | Q-20 |
|                      | DX Cooling (AH 60 DX 15)                                              |      |
| 60-26688             | GIDMH w/ Packaged DX Cooling (GIDMH 100 DX 60)                        | Q-21 |
| 60-27237             | BMA w/ Packaged DX Cooling (BMA 115 DX 10)                            | Q-22 |
| D32845               | BMA w/ Packaged DX Cooling (BMA 109 DX 05)                            | Q-23 |
| 60-27601             | BMA w/ Packaged DX Cooling (BMA 122 DX 27)                            | Q-24 |
| 60-26305             | BMAE w/ Electric Heating Coil & Packaged                              | Q-25 |
|                      | DX Cooling (BMAE 300 DX 24)                                           |      |
| 60-27399             | BMAE w/ Packaged DX Cooling (BMAE 40 DX 10)                           | Q-26 |
| 34115                | MTI w/ Packaged DX Cooling (MTI 12-400 DX 06)                         | Q-27 |