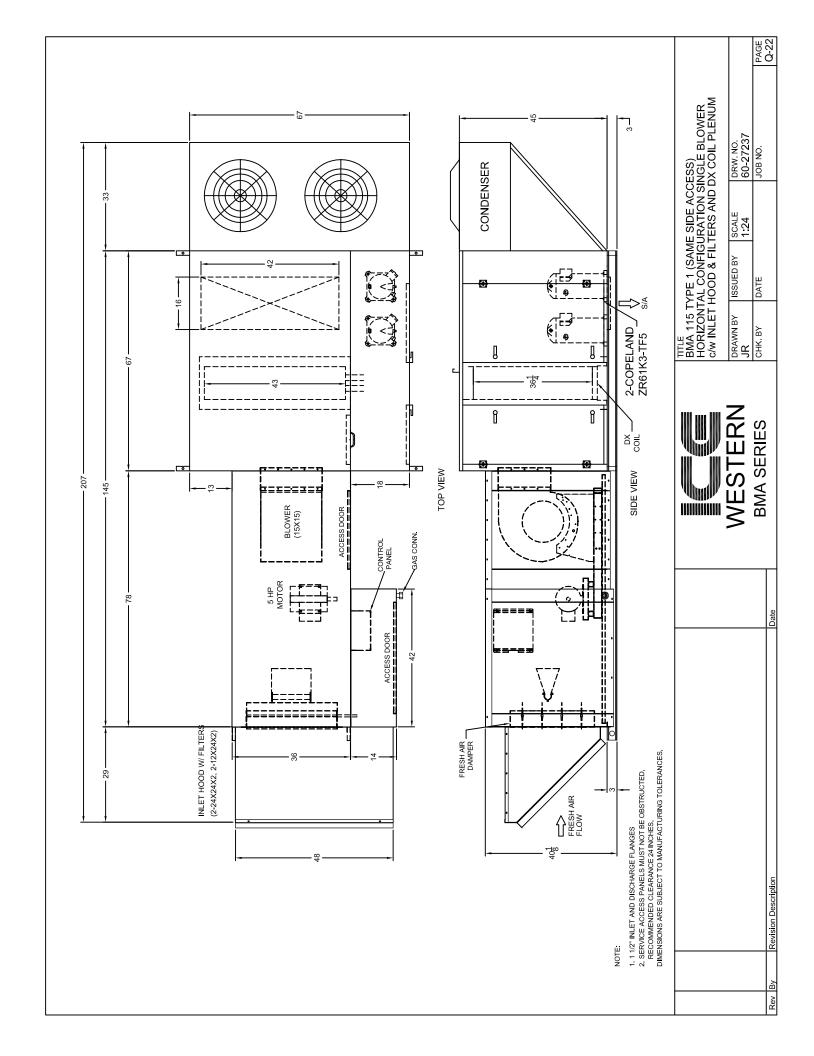

## **Custom Air Handling Units**

| Drawing No. or Model | Description                                                           | PAGE |
|----------------------|-----------------------------------------------------------------------|------|
| D33988 E             | HTDM w/ Packaged DX Cooling (HTDM 400 DX 13)                          | Q-1  |
| P00123               | HTDM w/ Packaged DX Cooling (HTDM 400)                                | Q-2  |
| 60-27497             | HTDM w/ Heat Wheel, Packaged DX Cooling & Gas                         | Q-3  |
|                      | Humidifier (HTDM 1000 DX 30)                                          |      |
| 60-26694             | HTDM 1000 (Side Discharge) w/ Packaged DX Cooling (HTDM 1000 DX 22)   | Q-4  |
| 60-26695             | Roof Curb for HTDM 1000 (Side Discharge) w/ Packaged DX Cooling       | Q-5  |
| 60-27605             | HTDM w/ Glycol Loop, Gas Humidifier & Packaged DX Cooling (HTDM 1000) | Q-6  |
| P00067               | GIDM w/ Packaged DX Cooling (GIDM 275-325)                            | Q-7  |
| P00068               | GIDM w/ Packaged DX Cooling (GIDM 275-325)                            | Q-8  |
| P00126               | GIDM w/ Packaged DX Cooling (GIDM 175 DX 100)                         | Q-9  |
| 60-27415             | GIDM w/ Packaged DX Cooling (GIDM 125 DX 30)                          | Q-10 |
| AH-80-BI-R/A-DX15    | Air Handling Unit w/ Heating Water Coil, Packaged DX)                 | Q-11 |
|                      | Cooling & Service Corridor with Glycol Unit Heater                    | (    |
| AH-240-BI-R/A-DX50   | Air Handling Unit w/ Heating Water Coil, Packaged DX                  | Q-12 |
|                      | Cooling & Service Corridor with Glycol Unit Heater                    |      |
| AH-400-BI-R/A-DX90   | Air Handling Unit w/ Heating Water Coil, Packaged DX                  | Q-13 |
|                      | Cooling & Service Corridor with Glycol Unit Heater                    |      |
| FAHU01               | Air Handling Unit w/ Steam Coil, Packaged DX Cooling                  | Q-14 |
|                      | & Service Corridor with Glycol Unit Heater (AH70 DX20)                |      |
| PKH-2468-1           | Air Handling Unit w/ Electric Heating Coil, Packaged DX               | Q-15 |
|                      | Cooling & Service Corridor with Electric Unit Heater                  |      |
|                      | (AH 320 DX 60)                                                        |      |
| PKH-2468-2           | Air Handling Unit w/ Electric Heating Coil, Packaged DX               | Q-16 |
|                      | Cooling & Service Corridor with Electric Unit Heater                  |      |
|                      | (AH 600 DX 120)                                                       |      |
| PKH-2468-3           | Air Handling Unit w/ Electric Heating Coil, Packaged DX               | Q-17 |
|                      | Cooling & Service Corridor with Electric Unit Heater                  |      |
|                      | (AH 320 DX 60)                                                        |      |
| 60-26033C            | Air Handling Unit w/ Electric Heating Coil & Packaged                 | Q-18 |
|                      | DX Cooling (AH 125 DX 30)                                             |      |
| 60-26908B            | Air Handling Unit w/ Electric Heating Coil & Packaged                 | Q-19 |
|                      | DX Cooling (AH 40 DX 10)                                              |      |
| 60-26908C            | Air Handling Unit w/ Electric Heating Coil & Packaged                 | Q-20 |
|                      | DX Cooling (AH 60 DX 15)                                              |      |
| 60-26688             | GIDMH w/ Packaged DX Cooling (GIDMH 100 DX 60)                        | Q-21 |
| 60-27237             | BMA w/ Packaged DX Cooling (BMA 115 DX 10)                            | Q-22 |
| D32845               | BMA w/ Packaged DX Cooling (BMA 109 DX 05)                            | Q-23 |
| 60-27601             | BMA w/ Packaged DX Cooling (BMA 122 DX 27)                            | Q-24 |
| 60-26305             | BMAE w/ Electric Heating Coil & Packaged                              | Q-25 |
|                      | DX Cooling (BMAE 300 DX 24)                                           |      |
| 60-27399             | BMAE w/ Packaged DX Cooling (BMAE 40 DX 10)                           | Q-26 |
| 34115                | MTI w/ Packaged DX Cooling (MTI 12-400 DX 06)                         | Q-27 |