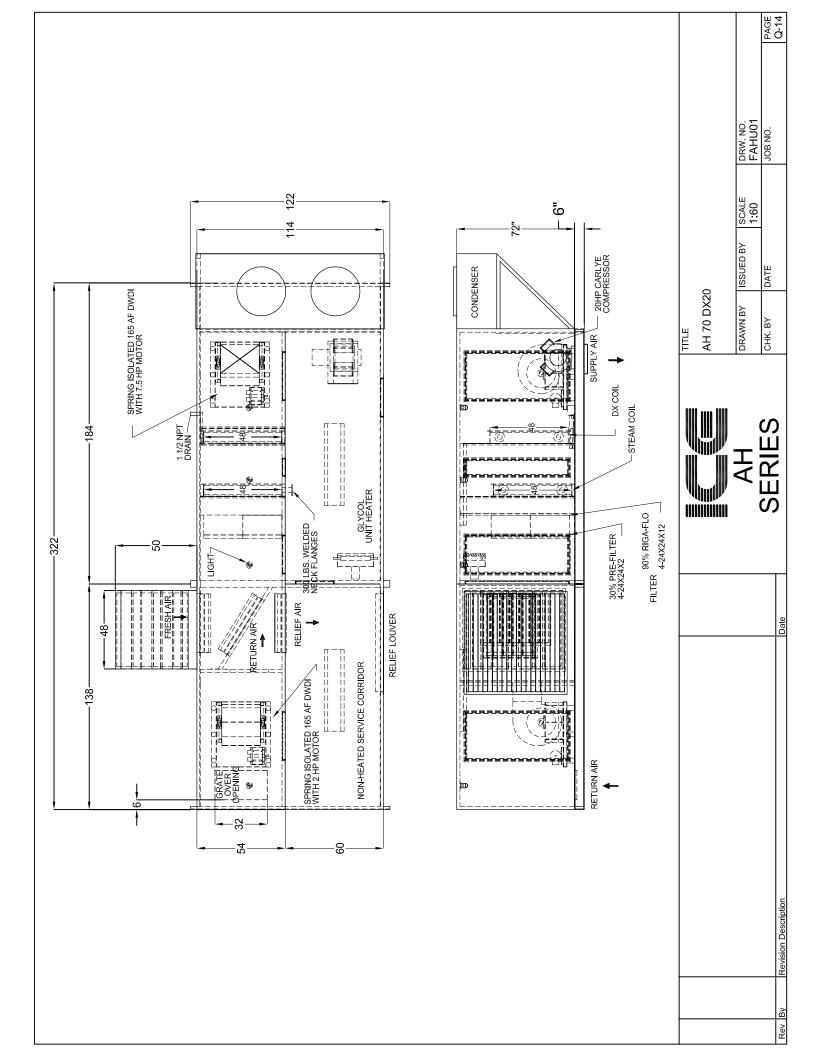

## **Custom Air Handling Units**

| Drawing No. or Model | Description                                                           | PAGE |
|----------------------|-----------------------------------------------------------------------|------|
| D33988 E             | HTDM w/ Packaged DX Cooling (HTDM 400 DX 13)                          | Q-1  |
| P00123               | HTDM w/ Packaged DX Cooling (HTDM 400)                                | Q-2  |
| 60-27497             | HTDM w/ Heat Wheel, Packaged DX Cooling & Gas                         | Q-3  |
|                      | Humidifier (HTDM 1000 DX 30)                                          |      |
| 60-26694             | HTDM 1000 (Side Discharge) w/ Packaged DX Cooling (HTDM 1000 DX 22)   | Q-4  |
| 60-26695             | Roof Curb for HTDM 1000 (Side Discharge) w/ Packaged DX Cooling       | Q-5  |
| 60-27605             | HTDM w/ Glycol Loop, Gas Humidifier & Packaged DX Cooling (HTDM 1000) | Q-6  |
| P00067               | GIDM w/ Packaged DX Cooling (GIDM 275-325)                            | Q-7  |
| P00068               | GIDM w/ Packaged DX Cooling (GIDM 275-325)                            | Q-8  |
| P00126               | GIDM w/ Packaged DX Cooling (GIDM 175 DX 100)                         | Q-9  |
| 60-27415             | GIDM w/ Packaged DX Cooling (GIDM 125 DX 30)                          | Q-10 |
| AH-80-BI-R/A-DX15    | Air Handling Unit w/ Heating Water Coil, Packaged DX)                 | Q-11 |
|                      | Cooling & Service Corridor with Glycol Unit Heater                    | (    |
| AH-240-BI-R/A-DX50   | Air Handling Unit w/ Heating Water Coil, Packaged DX                  | Q-12 |
|                      | Cooling & Service Corridor with Glycol Unit Heater                    |      |
| AH-400-BI-R/A-DX90   | Air Handling Unit w/ Heating Water Coil, Packaged DX                  | Q-13 |
|                      | Cooling & Service Corridor with Glycol Unit Heater                    |      |
| FAHU01               | Air Handling Unit w/ Steam Coil, Packaged DX Cooling                  | Q-14 |
|                      | & Service Corridor with Glycol Unit Heater (AH70 DX20)                |      |
| PKH-2468-1           | Air Handling Unit w/ Electric Heating Coil, Packaged DX               | Q-15 |
|                      | Cooling & Service Corridor with Electric Unit Heater                  |      |
|                      | (AH 320 DX 60)                                                        |      |
| PKH-2468-2           | Air Handling Unit w/ Electric Heating Coil, Packaged DX               | Q-16 |
|                      | Cooling & Service Corridor with Electric Unit Heater                  |      |
|                      | (AH 600 DX 120)                                                       |      |
| PKH-2468-3           | Air Handling Unit w/ Electric Heating Coil, Packaged DX               | Q-17 |
|                      | Cooling & Service Corridor with Electric Unit Heater                  |      |
|                      | (AH 320 DX 60)                                                        |      |
| 60-26033C            | Air Handling Unit w/ Electric Heating Coil & Packaged                 | Q-18 |
|                      | DX Cooling (AH 125 DX 30)                                             |      |
| 60-26908B            | Air Handling Unit w/ Electric Heating Coil & Packaged                 | Q-19 |
|                      | DX Cooling (AH 40 DX 10)                                              |      |
| 60-26908C            | Air Handling Unit w/ Electric Heating Coil & Packaged                 | Q-20 |
|                      | DX Cooling (AH 60 DX 15)                                              |      |
| 60-26688             | GIDMH w/ Packaged DX Cooling (GIDMH 100 DX 60)                        | Q-21 |
| 60-27237             | BMA w/ Packaged DX Cooling (BMA 115 DX 10)                            | Q-22 |
| D32845               | BMA w/ Packaged DX Cooling (BMA 109 DX 05)                            | Q-23 |
| 60-27601             | BMA w/ Packaged DX Cooling (BMA 122 DX 27)                            | Q-24 |
| 60-26305             | BMAE w/ Electric Heating Coil & Packaged                              | Q-25 |
|                      | DX Cooling (BMAE 300 DX 24)                                           |      |
| 60-27399             | BMAE w/ Packaged DX Cooling (BMAE 40 DX 10)                           | Q-26 |
| 34115                | MTI w/ Packaged DX Cooling (MTI 12-400 DX 06)                         | Q-27 |