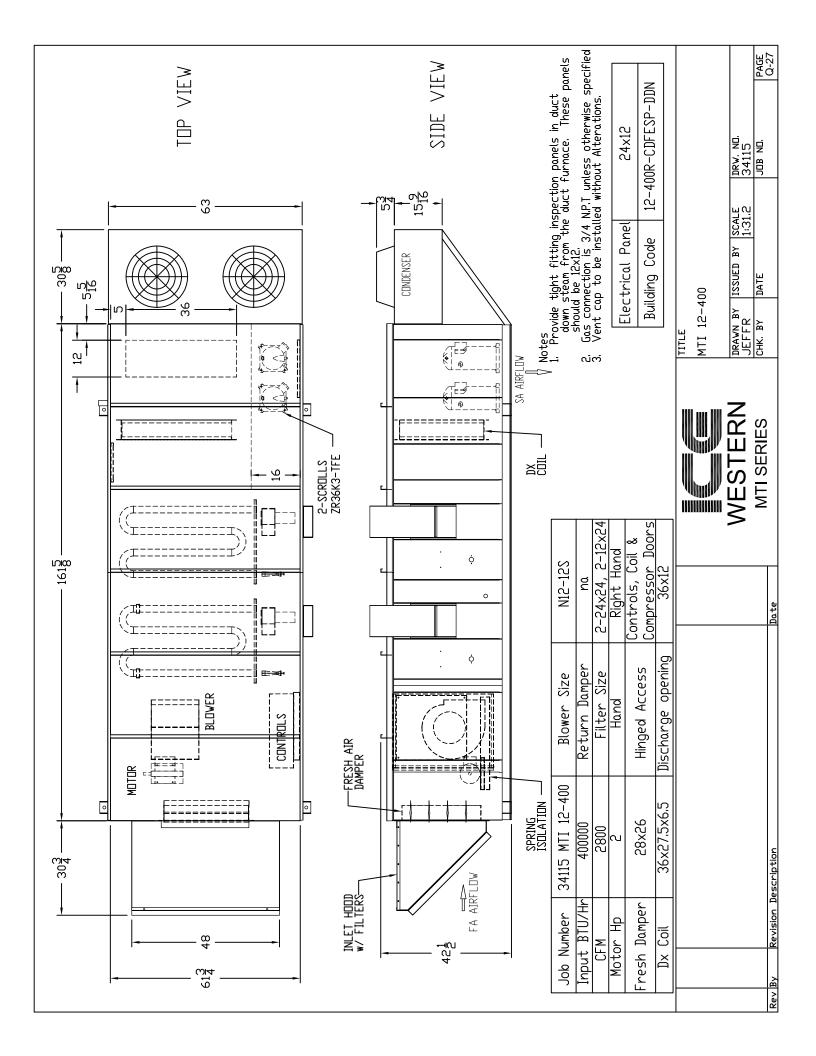

## **Custom Air Handling Units**

| Drawing No. or Model | Description                                                           | PAGE |
|----------------------|-----------------------------------------------------------------------|------|
| D33988 E             | HTDM w/ Packaged DX Cooling (HTDM 400 DX 13)                          | Q-1  |
| P00123               | HTDM w/ Packaged DX Cooling (HTDM 400)                                | Q-2  |
| 60-27497             | HTDM w/ Heat Wheel, Packaged DX Cooling & Gas                         | Q-3  |
|                      | Humidifier (HTDM 1000 DX 30)                                          |      |
| 60-26694             | HTDM 1000 (Side Discharge) w/ Packaged DX Cooling (HTDM 1000 DX 22)   | Q-4  |
| 60-26695             | Roof Curb for HTDM 1000 (Side Discharge) w/ Packaged DX Cooling       | Q-5  |
| 60-27605             | HTDM w/ Glycol Loop, Gas Humidifier & Packaged DX Cooling (HTDM 1000) | Q-6  |
| P00067               | GIDM w/ Packaged DX Cooling (GIDM 275-325)                            | Q-7  |
| P00068               | GIDM w/ Packaged DX Cooling (GIDM 275-325)                            | Q-8  |
| P00126               | GIDM w/ Packaged DX Cooling (GIDM 175 DX 100)                         | Q-9  |
| 60-27415             | GIDM w/ Packaged DX Cooling (GIDM 125 DX 30)                          | Q-10 |
| AH-80-BI-R/A-DX15    | Air Handling Unit w/ Heating Water Coil, Packaged DX)                 | Q-11 |
|                      | Cooling & Service Corridor with Glycol Unit Heater                    | (    |
| AH-240-BI-R/A-DX50   | Air Handling Unit w/ Heating Water Coil, Packaged DX                  | Q-12 |
|                      | Cooling & Service Corridor with Glycol Unit Heater                    |      |
| AH-400-BI-R/A-DX90   | Air Handling Unit w/ Heating Water Coil, Packaged DX                  | Q-13 |
|                      | Cooling & Service Corridor with Glycol Unit Heater                    |      |
| FAHU01               | Air Handling Unit w/ Steam Coil, Packaged DX Cooling                  | Q-14 |
|                      | & Service Corridor with Glycol Unit Heater (AH70 DX20)                |      |
| PKH-2468-1           | Air Handling Unit w/ Electric Heating Coil, Packaged DX               | Q-15 |
|                      | Cooling & Service Corridor with Electric Unit Heater                  |      |
|                      | (AH 320 DX 60)                                                        |      |
| PKH-2468-2           | Air Handling Unit w/ Electric Heating Coil, Packaged DX               | Q-16 |
|                      | Cooling & Service Corridor with Electric Unit Heater                  |      |
|                      | (AH 600 DX 120)                                                       |      |
| PKH-2468-3           | Air Handling Unit w/ Electric Heating Coil, Packaged DX               | Q-17 |
|                      | Cooling & Service Corridor with Electric Unit Heater                  |      |
|                      | (AH 320 DX 60)                                                        |      |
| 60-26033C            | Air Handling Unit w/ Electric Heating Coil & Packaged                 | Q-18 |
|                      | DX Cooling (AH 125 DX 30)                                             |      |
| 60-26908B            | Air Handling Unit w/ Electric Heating Coil & Packaged                 | Q-19 |
|                      | DX Cooling (AH 40 DX 10)                                              |      |
| 60-26908C            | Air Handling Unit w/ Electric Heating Coil & Packaged                 | Q-20 |
|                      | DX Cooling (AH 60 DX 15)                                              |      |
| 60-26688             | GIDMH w/ Packaged DX Cooling (GIDMH 100 DX 60)                        | Q-21 |
| 60-27237             | BMA w/ Packaged DX Cooling (BMA 115 DX 10)                            | Q-22 |
| D32845               | BMA w/ Packaged DX Cooling (BMA 109 DX 05)                            | Q-23 |
| 60-27601             | BMA w/ Packaged DX Cooling (BMA 122 DX 27)                            | Q-24 |
| 60-26305             | BMAE w/ Electric Heating Coil & Packaged                              | Q-25 |
|                      | DX Cooling (BMAE 300 DX 24)                                           |      |
| 60-27399             | BMAE w/ Packaged DX Cooling (BMAE 40 DX 10)                           | Q-26 |
| 34115                | MTI w/ Packaged DX Cooling (MTI 12-400 DX 06)                         | Q-27 |