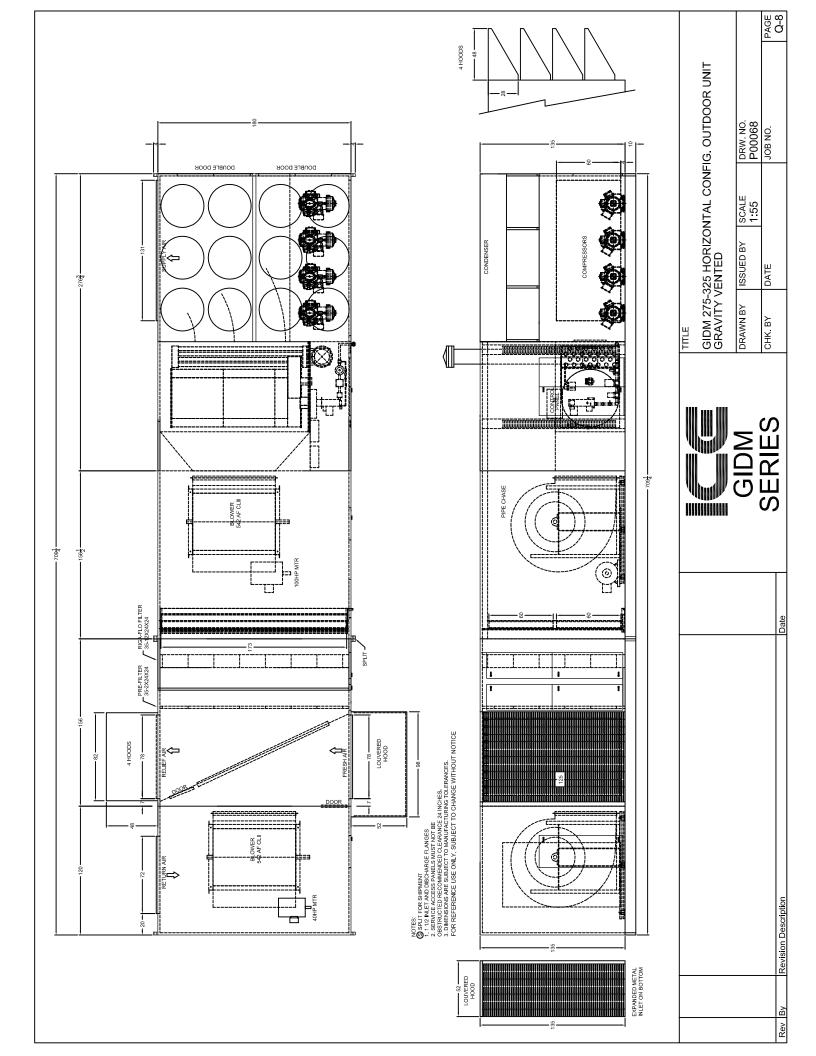

## **Custom Air Handling Units**

| Drawing No. or Model | Description                                                           | PAGE |
|----------------------|-----------------------------------------------------------------------|------|
| D33988 E             | HTDM w/ Packaged DX Cooling (HTDM 400 DX 13)                          | Q-1  |
| P00123               | HTDM w/ Packaged DX Cooling (HTDM 400)                                | Q-2  |
| 60-27497             | HTDM w/ Heat Wheel, Packaged DX Cooling & Gas                         | Q-3  |
|                      | Humidifier (HTDM 1000 DX 30)                                          |      |
| 60-26694             | HTDM 1000 (Side Discharge) w/ Packaged DX Cooling (HTDM 1000 DX 22)   | Q-4  |
| 60-26695             | Roof Curb for HTDM 1000 (Side Discharge) w/ Packaged DX Cooling       | Q-5  |
| 60-27605             | HTDM w/ Glycol Loop, Gas Humidifier & Packaged DX Cooling (HTDM 1000) | Q-6  |
| P00067               | GIDM w/ Packaged DX Cooling (GIDM 275-325)                            | Q-7  |
| P00068               | GIDM w/ Packaged DX Cooling (GIDM 275-325)                            | Q-8  |
| P00126               | GIDM w/ Packaged DX Cooling (GIDM 175 DX 100)                         | Q-9  |
| 60-27415             | GIDM w/ Packaged DX Cooling (GIDM 125 DX 30)                          | Q-10 |
| AH-80-BI-R/A-DX15    | Air Handling Unit w/ Heating Water Coil, Packaged DX)                 | Q-11 |
|                      | Cooling & Service Corridor with Glycol Unit Heater                    | (    |
| AH-240-BI-R/A-DX50   | Air Handling Unit w/ Heating Water Coil, Packaged DX                  | Q-12 |
|                      | Cooling & Service Corridor with Glycol Unit Heater                    |      |
| AH-400-BI-R/A-DX90   | Air Handling Unit w/ Heating Water Coil, Packaged DX                  | Q-13 |
|                      | Cooling & Service Corridor with Glycol Unit Heater                    |      |
| FAHU01               | Air Handling Unit w/ Steam Coil, Packaged DX Cooling                  | Q-14 |
|                      | & Service Corridor with Glycol Unit Heater (AH70 DX20)                |      |
| PKH-2468-1           | Air Handling Unit w/ Electric Heating Coil, Packaged DX               | Q-15 |
|                      | Cooling & Service Corridor with Electric Unit Heater                  |      |
|                      | (AH 320 DX 60)                                                        |      |
| PKH-2468-2           | Air Handling Unit w/ Electric Heating Coil, Packaged DX               | Q-16 |
|                      | Cooling & Service Corridor with Electric Unit Heater                  |      |
|                      | (AH 600 DX 120)                                                       |      |
| PKH-2468-3           | Air Handling Unit w/ Electric Heating Coil, Packaged DX               | Q-17 |
|                      | Cooling & Service Corridor with Electric Unit Heater                  |      |
|                      | (AH 320 DX 60)                                                        |      |
| 60-26033C            | Air Handling Unit w/ Electric Heating Coil & Packaged                 | Q-18 |
|                      | DX Cooling (AH 125 DX 30)                                             |      |
| 60-26908B            | Air Handling Unit w/ Electric Heating Coil & Packaged                 | Q-19 |
|                      | DX Cooling (AH 40 DX 10)                                              |      |
| 60-26908C            | Air Handling Unit w/ Electric Heating Coil & Packaged                 | Q-20 |
|                      | DX Cooling (AH 60 DX 15)                                              |      |
| 60-26688             | GIDMH w/ Packaged DX Cooling (GIDMH 100 DX 60)                        | Q-21 |
| 60-27237             | BMA w/ Packaged DX Cooling (BMA 115 DX 10)                            | Q-22 |
| D32845               | BMA w/ Packaged DX Cooling (BMA 109 DX 05)                            | Q-23 |
| 60-27601             | BMA w/ Packaged DX Cooling (BMA 122 DX 27)                            | Q-24 |
| 60-26305             | BMAE w/ Electric Heating Coil & Packaged                              | Q-25 |
|                      | DX Cooling (BMAE 300 DX 24)                                           |      |
| 60-27399             | BMAE w/ Packaged DX Cooling (BMAE 40 DX 10)                           | Q-26 |
| 34115                | MTI w/ Packaged DX Cooling (MTI 12-400 DX 06)                         | Q-27 |