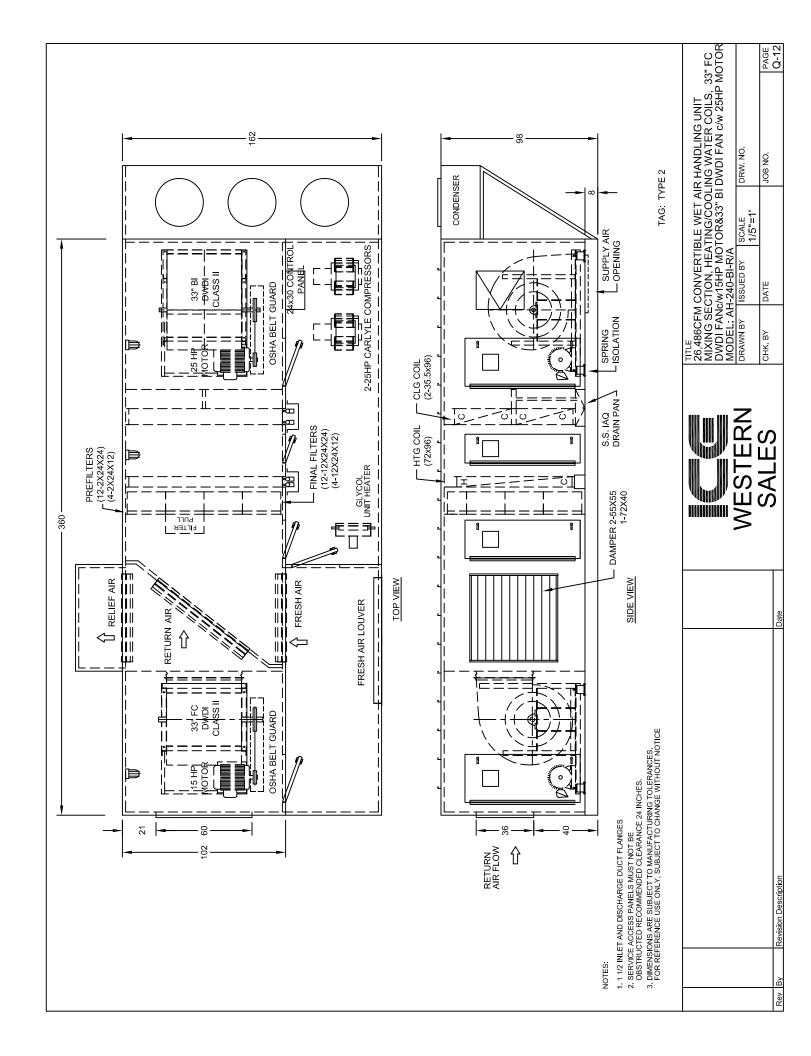

## **Custom Air Handling Units**

| Drawing No. or Model | Description                                                           | PAGE |
|----------------------|-----------------------------------------------------------------------|------|
| D33988 E             | HTDM w/ Packaged DX Cooling (HTDM 400 DX 13)                          | Q-1  |
| P00123               | HTDM w/ Packaged DX Cooling (HTDM 400)                                | Q-2  |
| 60-27497             | HTDM w/ Heat Wheel, Packaged DX Cooling & Gas                         | Q-3  |
|                      | Humidifier (HTDM 1000 DX 30)                                          |      |
| 60-26694             | HTDM 1000 (Side Discharge) w/ Packaged DX Cooling (HTDM 1000 DX 22)   | Q-4  |
| 60-26695             | Roof Curb for HTDM 1000 (Side Discharge) w/ Packaged DX Cooling       | Q-5  |
| 60-27605             | HTDM w/ Glycol Loop, Gas Humidifier & Packaged DX Cooling (HTDM 1000) | Q-6  |
| P00067               | GIDM w/ Packaged DX Cooling (GIDM 275-325)                            | Q-7  |
| P00068               | GIDM w/ Packaged DX Cooling (GIDM 275-325)                            | Q-8  |
| P00126               | GIDM w/ Packaged DX Cooling (GIDM 175 DX 100)                         | Q-9  |
| 60-27415             | GIDM w/ Packaged DX Cooling (GIDM 125 DX 30)                          | Q-10 |
| AH-80-BI-R/A-DX15    | Air Handling Unit w/ Heating Water Coil, Packaged DX)                 | Q-11 |
|                      | Cooling & Service Corridor with Glycol Unit Heater                    | (    |
| AH-240-BI-R/A-DX50   | Air Handling Unit w/ Heating Water Coil, Packaged DX                  | Q-12 |
|                      | Cooling & Service Corridor with Glycol Unit Heater                    |      |
| AH-400-BI-R/A-DX90   | Air Handling Unit w/ Heating Water Coil, Packaged DX                  | Q-13 |
|                      | Cooling & Service Corridor with Glycol Unit Heater                    |      |
| FAHU01               | Air Handling Unit w/ Steam Coil, Packaged DX Cooling                  | Q-14 |
|                      | & Service Corridor with Glycol Unit Heater (AH70 DX20)                |      |
| PKH-2468-1           | Air Handling Unit w/ Electric Heating Coil, Packaged DX               | Q-15 |
|                      | Cooling & Service Corridor with Electric Unit Heater                  |      |
|                      | (AH 320 DX 60)                                                        |      |
| PKH-2468-2           | Air Handling Unit w/ Electric Heating Coil, Packaged DX               | Q-16 |
|                      | Cooling & Service Corridor with Electric Unit Heater                  |      |
|                      | (AH 600 DX 120)                                                       |      |
| PKH-2468-3           | Air Handling Unit w/ Electric Heating Coil, Packaged DX               | Q-17 |
|                      | Cooling & Service Corridor with Electric Unit Heater                  |      |
|                      | (AH 320 DX 60)                                                        |      |
| 60-26033C            | Air Handling Unit w/ Electric Heating Coil & Packaged                 | Q-18 |
|                      | DX Cooling (AH 125 DX 30)                                             |      |
| 60-26908B            | Air Handling Unit w/ Electric Heating Coil & Packaged                 | Q-19 |
|                      | DX Cooling (AH 40 DX 10)                                              |      |
| 60-26908C            | Air Handling Unit w/ Electric Heating Coil & Packaged                 | Q-20 |
|                      | DX Cooling (AH 60 DX 15)                                              |      |
| 60-26688             | GIDMH w/ Packaged DX Cooling (GIDMH 100 DX 60)                        | Q-21 |
| 60-27237             | BMA w/ Packaged DX Cooling (BMA 115 DX 10)                            | Q-22 |
| D32845               | BMA w/ Packaged DX Cooling (BMA 109 DX 05)                            | Q-23 |
| 60-27601             | BMA w/ Packaged DX Cooling (BMA 122 DX 27)                            | Q-24 |
| 60-26305             | BMAE w/ Electric Heating Coil & Packaged                              | Q-25 |
|                      | DX Cooling (BMAE 300 DX 24)                                           |      |
| 60-27399             | BMAE w/ Packaged DX Cooling (BMAE 40 DX 10)                           | Q-26 |
| 34115                | MTI w/ Packaged DX Cooling (MTI 12-400 DX 06)                         | Q-27 |