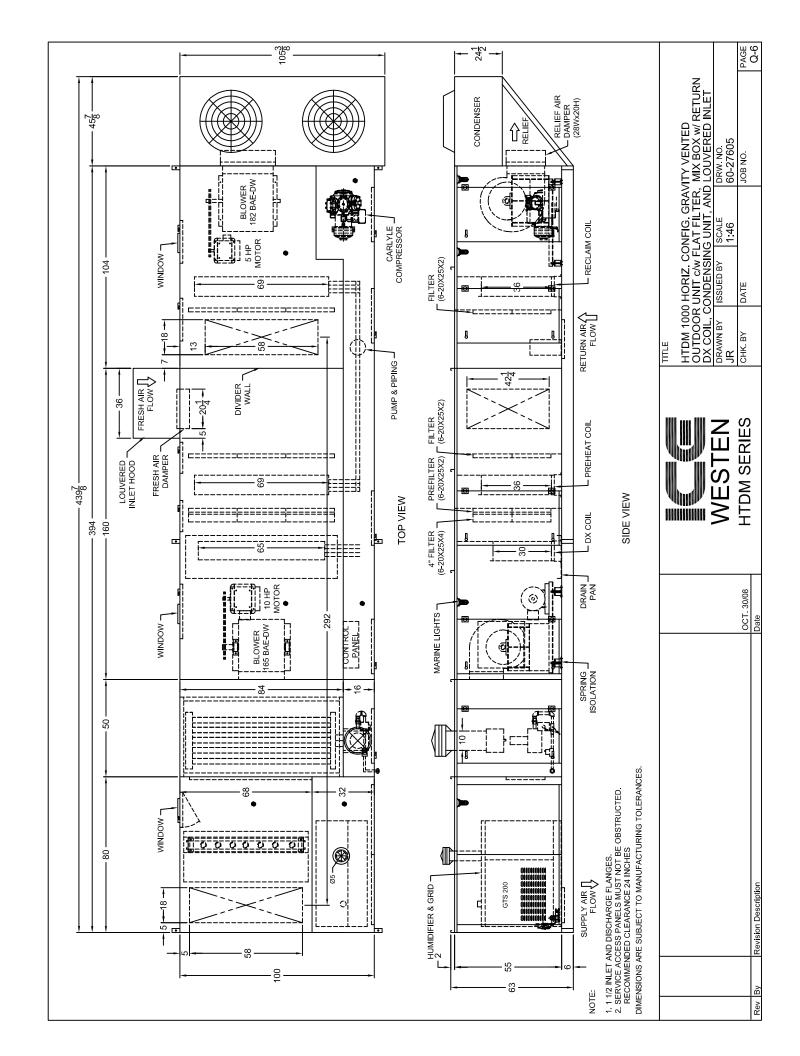

## **Custom Air Handling Units**

| Drawing No. or Model | Description                                                           | PAGE |
|----------------------|-----------------------------------------------------------------------|------|
| D33988 E             | HTDM w/ Packaged DX Cooling (HTDM 400 DX 13)                          | Q-1  |
| P00123               | HTDM w/ Packaged DX Cooling (HTDM 400)                                | Q-2  |
| 60-27497             | HTDM w/ Heat Wheel, Packaged DX Cooling & Gas                         | Q-3  |
|                      | Humidifier (HTDM 1000 DX 30)                                          |      |
| 60-26694             | HTDM 1000 (Side Discharge) w/ Packaged DX Cooling (HTDM 1000 DX 22)   | Q-4  |
| 60-26695             | Roof Curb for HTDM 1000 (Side Discharge) w/ Packaged DX Cooling       | Q-5  |
| 60-27605             | HTDM w/ Glycol Loop, Gas Humidifier & Packaged DX Cooling (HTDM 1000) | Q-6  |
| P00067               | GIDM w/ Packaged DX Cooling (GIDM 275-325)                            | Q-7  |
| P00068               | GIDM w/ Packaged DX Cooling (GIDM 275-325)                            | Q-8  |
| P00126               | GIDM w/ Packaged DX Cooling (GIDM 175 DX 100)                         | Q-9  |
| 60-27415             | GIDM w/ Packaged DX Cooling (GIDM 125 DX 30)                          | Q-10 |
| AH-80-BI-R/A-DX15    | Air Handling Unit w/ Heating Water Coil, Packaged DX)                 | Q-11 |
|                      | Cooling & Service Corridor with Glycol Unit Heater                    | (    |
| AH-240-BI-R/A-DX50   | Air Handling Unit w/ Heating Water Coil, Packaged DX                  | Q-12 |
|                      | Cooling & Service Corridor with Glycol Unit Heater                    |      |
| AH-400-BI-R/A-DX90   | Air Handling Unit w/ Heating Water Coil, Packaged DX                  | Q-13 |
|                      | Cooling & Service Corridor with Glycol Unit Heater                    |      |
| FAHU01               | Air Handling Unit w/ Steam Coil, Packaged DX Cooling                  | Q-14 |
|                      | & Service Corridor with Glycol Unit Heater (AH70 DX20)                |      |
| PKH-2468-1           | Air Handling Unit w/ Electric Heating Coil, Packaged DX               | Q-15 |
|                      | Cooling & Service Corridor with Electric Unit Heater                  |      |
|                      | (AH 320 DX 60)                                                        |      |
| PKH-2468-2           | Air Handling Unit w/ Electric Heating Coil, Packaged DX               | Q-16 |
|                      | Cooling & Service Corridor with Electric Unit Heater                  |      |
|                      | (AH 600 DX 120)                                                       |      |
| PKH-2468-3           | Air Handling Unit w/ Electric Heating Coil, Packaged DX               | Q-17 |
|                      | Cooling & Service Corridor with Electric Unit Heater                  |      |
|                      | (AH 320 DX 60)                                                        |      |
| 60-26033C            | Air Handling Unit w/ Electric Heating Coil & Packaged                 | Q-18 |
|                      | DX Cooling (AH 125 DX 30)                                             |      |
| 60-26908B            | Air Handling Unit w/ Electric Heating Coil & Packaged                 | Q-19 |
|                      | DX Cooling (AH 40 DX 10)                                              |      |
| 60-26908C            | Air Handling Unit w/ Electric Heating Coil & Packaged                 | Q-20 |
|                      | DX Cooling (AH 60 DX 15)                                              |      |
| 60-26688             | GIDMH w/ Packaged DX Cooling (GIDMH 100 DX 60)                        | Q-21 |
| 60-27237             | BMA w/ Packaged DX Cooling (BMA 115 DX 10)                            | Q-22 |
| D32845               | BMA w/ Packaged DX Cooling (BMA 109 DX 05)                            | Q-23 |
| 60-27601             | BMA w/ Packaged DX Cooling (BMA 122 DX 27)                            | Q-24 |
| 60-26305             | BMAE w/ Electric Heating Coil & Packaged                              | Q-25 |
|                      | DX Cooling (BMAE 300 DX 24)                                           |      |
| 60-27399             | BMAE w/ Packaged DX Cooling (BMAE 40 DX 10)                           | Q-26 |
| 34115                | MTI w/ Packaged DX Cooling (MTI 12-400 DX 06)                         | Q-27 |