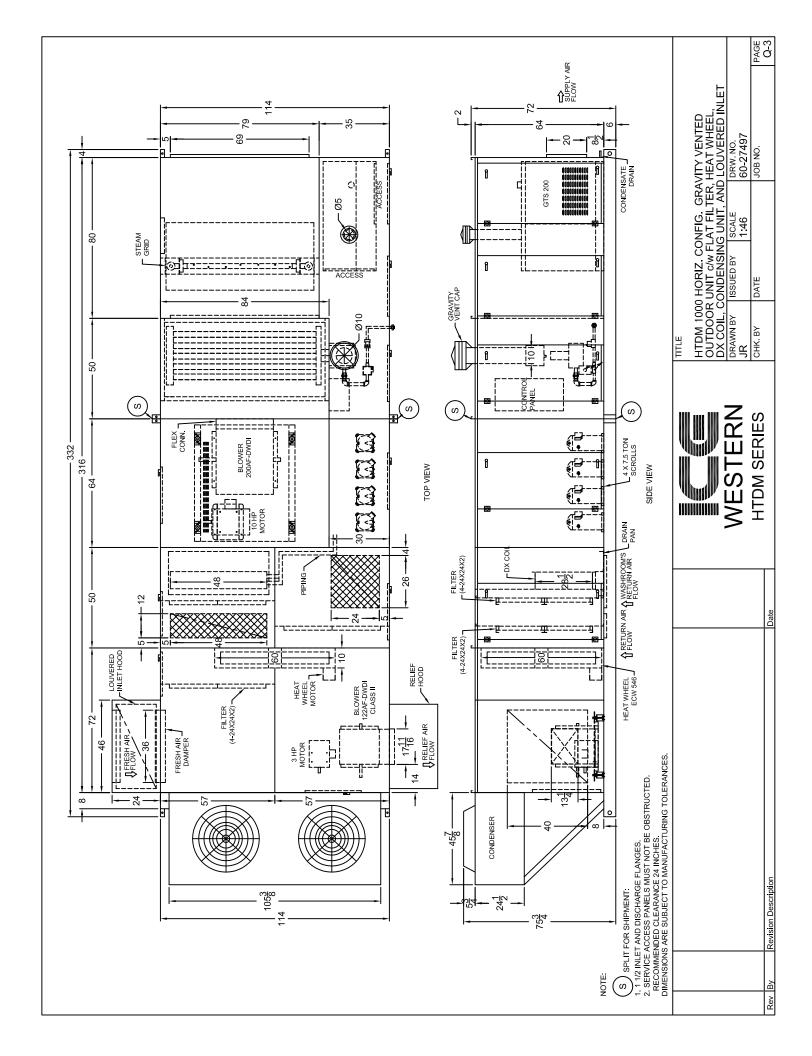

## **Custom Air Handling Units**

| Drawing No. or Model | Description                                                           | PAGE |
|----------------------|-----------------------------------------------------------------------|------|
| D33988 E             | HTDM w/ Packaged DX Cooling (HTDM 400 DX 13)                          | Q-1  |
| P00123               | HTDM w/ Packaged DX Cooling (HTDM 400)                                | Q-2  |
| 60-27497             | HTDM w/ Heat Wheel, Packaged DX Cooling & Gas                         | Q-3  |
|                      | Humidifier (HTDM 1000 DX 30)                                          |      |
| 60-26694             | HTDM 1000 (Side Discharge) w/ Packaged DX Cooling (HTDM 1000 DX 22)   | Q-4  |
| 60-26695             | Roof Curb for HTDM 1000 (Side Discharge) w/ Packaged DX Cooling       | Q-5  |
| 60-27605             | HTDM w/ Glycol Loop, Gas Humidifier & Packaged DX Cooling (HTDM 1000) | Q-6  |
| P00067               | GIDM w/ Packaged DX Cooling (GIDM 275-325)                            | Q-7  |
| P00068               | GIDM w/ Packaged DX Cooling (GIDM 275-325)                            | Q-8  |
| P00126               | GIDM w/ Packaged DX Cooling (GIDM 175 DX 100)                         | Q-9  |
| 60-27415             | GIDM w/ Packaged DX Cooling (GIDM 125 DX 30)                          | Q-10 |
| AH-80-BI-R/A-DX15    | Air Handling Unit w/ Heating Water Coil, Packaged DX)                 | Q-11 |
|                      | Cooling & Service Corridor with Glycol Unit Heater                    | (    |
| AH-240-BI-R/A-DX50   | Air Handling Unit w/ Heating Water Coil, Packaged DX                  | Q-12 |
|                      | Cooling & Service Corridor with Glycol Unit Heater                    |      |
| AH-400-BI-R/A-DX90   | Air Handling Unit w/ Heating Water Coil, Packaged DX                  | Q-13 |
|                      | Cooling & Service Corridor with Glycol Unit Heater                    |      |
| FAHU01               | Air Handling Unit w/ Steam Coil, Packaged DX Cooling                  | Q-14 |
|                      | & Service Corridor with Glycol Unit Heater (AH70 DX20)                |      |
| PKH-2468-1           | Air Handling Unit w/ Electric Heating Coil, Packaged DX               | Q-15 |
|                      | Cooling & Service Corridor with Electric Unit Heater                  |      |
|                      | (AH 320 DX 60)                                                        |      |
| PKH-2468-2           | Air Handling Unit w/ Electric Heating Coil, Packaged DX               | Q-16 |
|                      | Cooling & Service Corridor with Electric Unit Heater                  |      |
|                      | (AH 600 DX 120)                                                       |      |
| PKH-2468-3           | Air Handling Unit w/ Electric Heating Coil, Packaged DX               | Q-17 |
|                      | Cooling & Service Corridor with Electric Unit Heater                  |      |
|                      | (AH 320 DX 60)                                                        |      |
| 60-26033C            | Air Handling Unit w/ Electric Heating Coil & Packaged                 | Q-18 |
|                      | DX Cooling (AH 125 DX 30)                                             |      |
| 60-26908B            | Air Handling Unit w/ Electric Heating Coil & Packaged                 | Q-19 |
|                      | DX Cooling (AH 40 DX 10)                                              |      |
| 60-26908C            | Air Handling Unit w/ Electric Heating Coil & Packaged                 | Q-20 |
|                      | DX Cooling (AH 60 DX 15)                                              |      |
| 60-26688             | GIDMH w/ Packaged DX Cooling (GIDMH 100 DX 60)                        | Q-21 |
| 60-27237             | BMA w/ Packaged DX Cooling (BMA 115 DX 10)                            | Q-22 |
| D32845               | BMA w/ Packaged DX Cooling (BMA 109 DX 05)                            | Q-23 |
| 60-27601             | BMA w/ Packaged DX Cooling (BMA 122 DX 27)                            | Q-24 |
| 60-26305             | BMAE w/ Electric Heating Coil & Packaged                              | Q-25 |
|                      | DX Cooling (BMAE 300 DX 24)                                           |      |
| 60-27399             | BMAE w/ Packaged DX Cooling (BMAE 40 DX 10)                           | Q-26 |
| 34115                | MTI w/ Packaged DX Cooling (MTI 12-400 DX 06)                         | Q-27 |