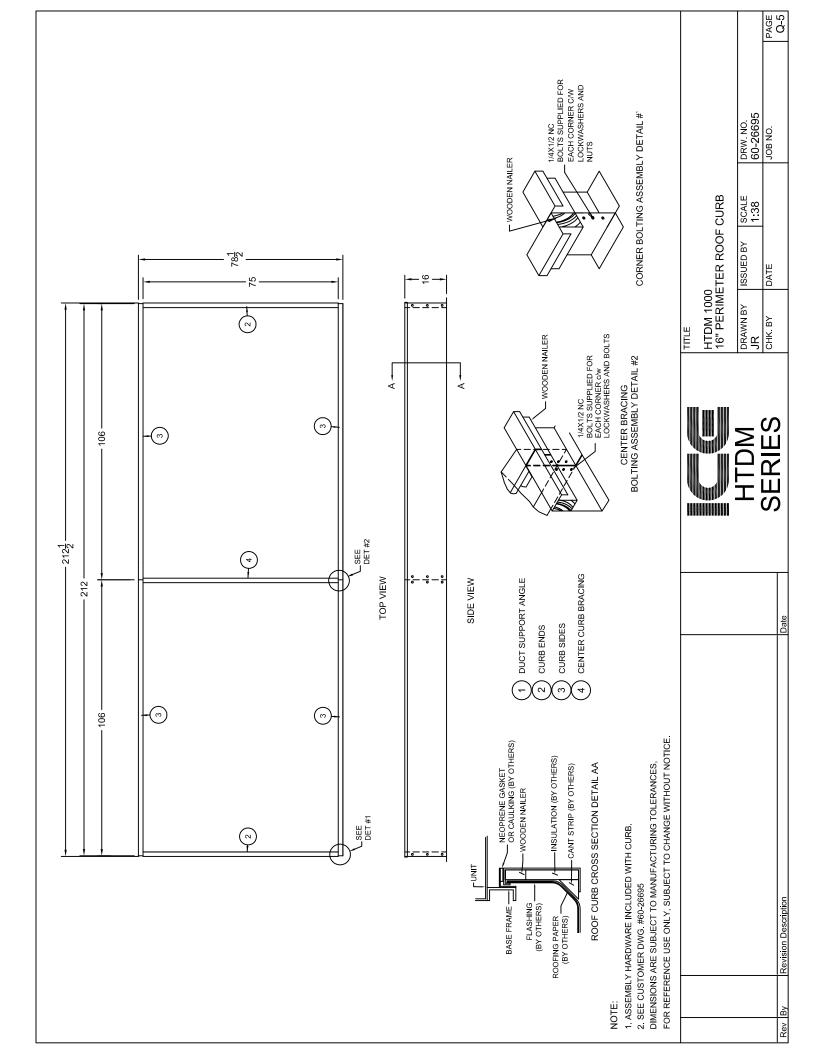

## **Custom Air Handling Units**

| Drawing No. or Model | Description                                                           | PAGE |
|----------------------|-----------------------------------------------------------------------|------|
| D33988 E             | HTDM w/ Packaged DX Cooling (HTDM 400 DX 13)                          | Q-1  |
| P00123               | HTDM w/ Packaged DX Cooling (HTDM 400)                                | Q-2  |
| 60-27497             | HTDM w/ Heat Wheel, Packaged DX Cooling & Gas                         | Q-3  |
|                      | Humidifier (HTDM 1000 DX 30)                                          |      |
| 60-26694             | HTDM 1000 (Side Discharge) w/ Packaged DX Cooling (HTDM 1000 DX 22)   | Q-4  |
| 60-26695             | Roof Curb for HTDM 1000 (Side Discharge) w/ Packaged DX Cooling       | Q-5  |
| 60-27605             | HTDM w/ Glycol Loop, Gas Humidifier & Packaged DX Cooling (HTDM 1000) | Q-6  |
| P00067               | GIDM w/ Packaged DX Cooling (GIDM 275-325)                            | Q-7  |
| P00068               | GIDM w/ Packaged DX Cooling (GIDM 275-325)                            | Q-8  |
| P00126               | GIDM w/ Packaged DX Cooling (GIDM 175 DX 100)                         | Q-9  |
| 60-27415             | GIDM w/ Packaged DX Cooling (GIDM 125 DX 30)                          | Q-10 |
| AH-80-BI-R/A-DX15    | Air Handling Unit w/ Heating Water Coil, Packaged DX)                 | Q-11 |
|                      | Cooling & Service Corridor with Glycol Unit Heater                    | (    |
| AH-240-BI-R/A-DX50   | Air Handling Unit w/ Heating Water Coil, Packaged DX                  | Q-12 |
|                      | Cooling & Service Corridor with Glycol Unit Heater                    |      |
| AH-400-BI-R/A-DX90   | Air Handling Unit w/ Heating Water Coil, Packaged DX                  | Q-13 |
|                      | Cooling & Service Corridor with Glycol Unit Heater                    |      |
| FAHU01               | Air Handling Unit w/ Steam Coil, Packaged DX Cooling                  | Q-14 |
|                      | & Service Corridor with Glycol Unit Heater (AH70 DX20)                |      |
| PKH-2468-1           | Air Handling Unit w/ Electric Heating Coil, Packaged DX               | Q-15 |
|                      | Cooling & Service Corridor with Electric Unit Heater                  |      |
|                      | (AH 320 DX 60)                                                        |      |
| PKH-2468-2           | Air Handling Unit w/ Electric Heating Coil, Packaged DX               | Q-16 |
|                      | Cooling & Service Corridor with Electric Unit Heater                  |      |
|                      | (AH 600 DX 120)                                                       |      |
| PKH-2468-3           | Air Handling Unit w/ Electric Heating Coil, Packaged DX               | Q-17 |
|                      | Cooling & Service Corridor with Electric Unit Heater                  |      |
|                      | (AH 320 DX 60)                                                        |      |
| 60-26033C            | Air Handling Unit w/ Electric Heating Coil & Packaged                 | Q-18 |
|                      | DX Cooling (AH 125 DX 30)                                             |      |
| 60-26908B            | Air Handling Unit w/ Electric Heating Coil & Packaged                 | Q-19 |
|                      | DX Cooling (AH 40 DX 10)                                              |      |
| 60-26908C            | Air Handling Unit w/ Electric Heating Coil & Packaged                 | Q-20 |
|                      | DX Cooling (AH 60 DX 15)                                              |      |
| 60-26688             | GIDMH w/ Packaged DX Cooling (GIDMH 100 DX 60)                        | Q-21 |
| 60-27237             | BMA w/ Packaged DX Cooling (BMA 115 DX 10)                            | Q-22 |
| D32845               | BMA w/ Packaged DX Cooling (BMA 109 DX 05)                            | Q-23 |
| 60-27601             | BMA w/ Packaged DX Cooling (BMA 122 DX 27)                            | Q-24 |
| 60-26305             | BMAE w/ Electric Heating Coil & Packaged                              | Q-25 |
|                      | DX Cooling (BMAE 300 DX 24)                                           |      |
| 60-27399             | BMAE w/ Packaged DX Cooling (BMAE 40 DX 10)                           | Q-26 |
| 34115                | MTI w/ Packaged DX Cooling (MTI 12-400 DX 06)                         | Q-27 |