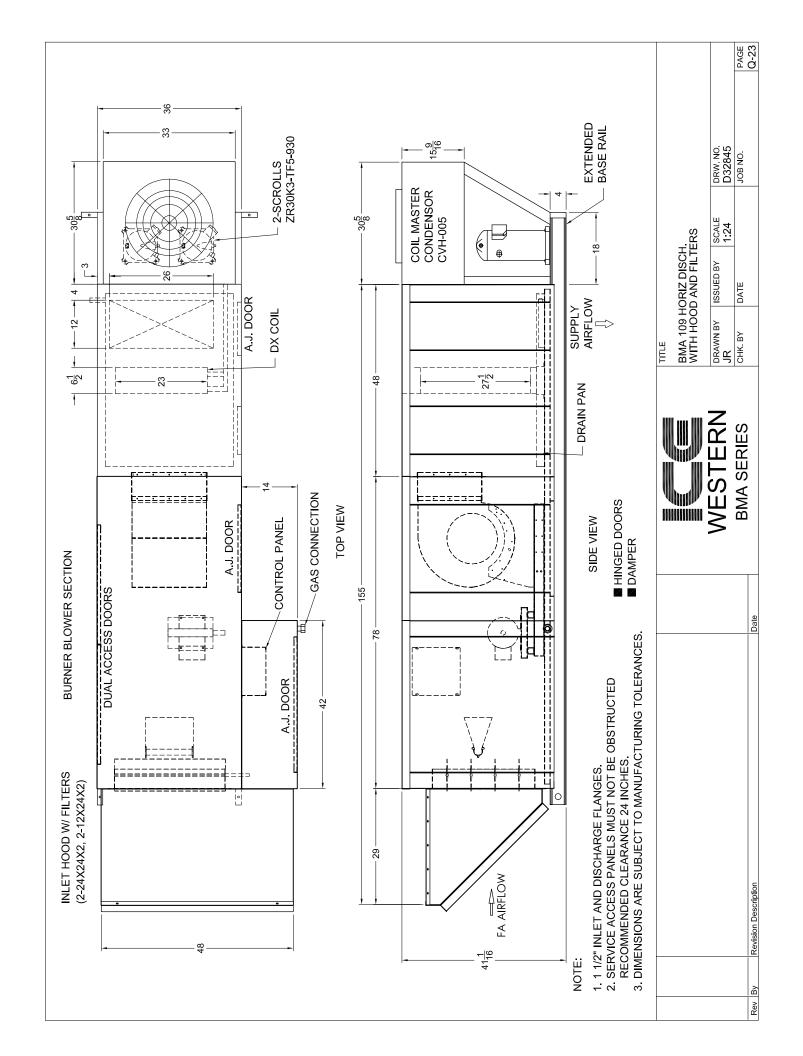

## **Custom Air Handling Units**

| Drawing No. or Model | Description                                                           | PAGE |
|----------------------|-----------------------------------------------------------------------|------|
| D33988 E             | HTDM w/ Packaged DX Cooling (HTDM 400 DX 13)                          | Q-1  |
| P00123               | HTDM w/ Packaged DX Cooling (HTDM 400)                                | Q-2  |
| 60-27497             | HTDM w/ Heat Wheel, Packaged DX Cooling & Gas                         | Q-3  |
|                      | Humidifier (HTDM 1000 DX 30)                                          |      |
| 60-26694             | HTDM 1000 (Side Discharge) w/ Packaged DX Cooling (HTDM 1000 DX 22)   | Q-4  |
| 60-26695             | Roof Curb for HTDM 1000 (Side Discharge) w/ Packaged DX Cooling       | Q-5  |
| 60-27605             | HTDM w/ Glycol Loop, Gas Humidifier & Packaged DX Cooling (HTDM 1000) | Q-6  |
| P00067               | GIDM w/ Packaged DX Cooling (GIDM 275-325)                            | Q-7  |
| P00068               | GIDM w/ Packaged DX Cooling (GIDM 275-325)                            | Q-8  |
| P00126               | GIDM w/ Packaged DX Cooling (GIDM 175 DX 100)                         | Q-9  |
| 60-27415             | GIDM w/ Packaged DX Cooling (GIDM 125 DX 30)                          | Q-10 |
| AH-80-BI-R/A-DX15    | Air Handling Unit w/ Heating Water Coil, Packaged DX)                 | Q-11 |
|                      | Cooling & Service Corridor with Glycol Unit Heater                    | (    |
| AH-240-BI-R/A-DX50   | Air Handling Unit w/ Heating Water Coil, Packaged DX                  | Q-12 |
|                      | Cooling & Service Corridor with Glycol Unit Heater                    |      |
| AH-400-BI-R/A-DX90   | Air Handling Unit w/ Heating Water Coil, Packaged DX                  | Q-13 |
|                      | Cooling & Service Corridor with Glycol Unit Heater                    |      |
| FAHU01               | Air Handling Unit w/ Steam Coil, Packaged DX Cooling                  | Q-14 |
|                      | & Service Corridor with Glycol Unit Heater (AH70 DX20)                |      |
| PKH-2468-1           | Air Handling Unit w/ Electric Heating Coil, Packaged DX               | Q-15 |
|                      | Cooling & Service Corridor with Electric Unit Heater                  |      |
|                      | (AH 320 DX 60)                                                        |      |
| PKH-2468-2           | Air Handling Unit w/ Electric Heating Coil, Packaged DX               | Q-16 |
|                      | Cooling & Service Corridor with Electric Unit Heater                  |      |
|                      | (AH 600 DX 120)                                                       |      |
| PKH-2468-3           | Air Handling Unit w/ Electric Heating Coil, Packaged DX               | Q-17 |
|                      | Cooling & Service Corridor with Electric Unit Heater                  |      |
|                      | (AH 320 DX 60)                                                        |      |
| 60-26033C            | Air Handling Unit w/ Electric Heating Coil & Packaged                 | Q-18 |
|                      | DX Cooling (AH 125 DX 30)                                             |      |
| 60-26908B            | Air Handling Unit w/ Electric Heating Coil & Packaged                 | Q-19 |
|                      | DX Cooling (AH 40 DX 10)                                              |      |
| 60-26908C            | Air Handling Unit w/ Electric Heating Coil & Packaged                 | Q-20 |
|                      | DX Cooling (AH 60 DX 15)                                              |      |
| 60-26688             | GIDMH w/ Packaged DX Cooling (GIDMH 100 DX 60)                        | Q-21 |
| 60-27237             | BMA w/ Packaged DX Cooling (BMA 115 DX 10)                            | Q-22 |
| D32845               | BMA w/ Packaged DX Cooling (BMA 109 DX 05)                            | Q-23 |
| 60-27601             | BMA w/ Packaged DX Cooling (BMA 122 DX 27)                            | Q-24 |
| 60-26305             | BMAE w/ Electric Heating Coil & Packaged                              | Q-25 |
|                      | DX Cooling (BMAE 300 DX 24)                                           |      |
| 60-27399             | BMAE w/ Packaged DX Cooling (BMAE 40 DX 10)                           | Q-26 |
| 34115                | MTI w/ Packaged DX Cooling (MTI 12-400 DX 06)                         | Q-27 |