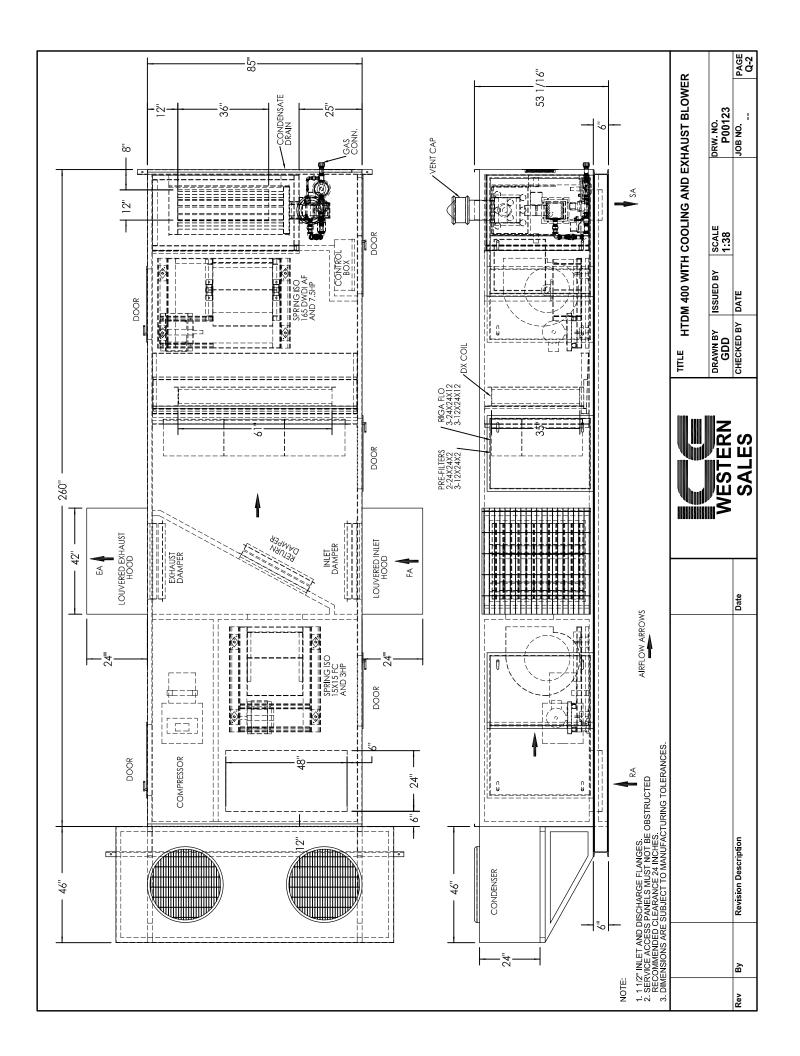

## **Custom Air Handling Units**

| Drawing No. or Model | Description                                                           | PAGE |
|----------------------|-----------------------------------------------------------------------|------|
| D33988 E             | HTDM w/ Packaged DX Cooling (HTDM 400 DX 13)                          | Q-1  |
| P00123               | HTDM w/ Packaged DX Cooling (HTDM 400)                                | Q-2  |
| 60-27497             | HTDM w/ Heat Wheel, Packaged DX Cooling & Gas                         | Q-3  |
|                      | Humidifier (HTDM 1000 DX 30)                                          |      |
| 60-26694             | HTDM 1000 (Side Discharge) w/ Packaged DX Cooling (HTDM 1000 DX 22)   | Q-4  |
| 60-26695             | Roof Curb for HTDM 1000 (Side Discharge) w/ Packaged DX Cooling       | Q-5  |
| 60-27605             | HTDM w/ Glycol Loop, Gas Humidifier & Packaged DX Cooling (HTDM 1000) | Q-6  |
| P00067               | GIDM w/ Packaged DX Cooling (GIDM 275-325)                            | Q-7  |
| P00068               | GIDM w/ Packaged DX Cooling (GIDM 275-325)                            | Q-8  |
| P00126               | GIDM w/ Packaged DX Cooling (GIDM 175 DX 100)                         | Q-9  |
| 60-27415             | GIDM w/ Packaged DX Cooling (GIDM 125 DX 30)                          | Q-10 |
| AH-80-BI-R/A-DX15    | Air Handling Unit w/ Heating Water Coil, Packaged DX)                 | Q-11 |
|                      | Cooling & Service Corridor with Glycol Unit Heater                    | (    |
| AH-240-BI-R/A-DX50   | Air Handling Unit w/ Heating Water Coil, Packaged DX                  | Q-12 |
|                      | Cooling & Service Corridor with Glycol Unit Heater                    |      |
| AH-400-BI-R/A-DX90   | Air Handling Unit w/ Heating Water Coil, Packaged DX                  | Q-13 |
|                      | Cooling & Service Corridor with Glycol Unit Heater                    |      |
| FAHU01               | Air Handling Unit w/ Steam Coil, Packaged DX Cooling                  | Q-14 |
|                      | & Service Corridor with Glycol Unit Heater (AH70 DX20)                |      |
| PKH-2468-1           | Air Handling Unit w/ Electric Heating Coil, Packaged DX               | Q-15 |
|                      | Cooling & Service Corridor with Electric Unit Heater                  |      |
|                      | (AH 320 DX 60)                                                        |      |
| PKH-2468-2           | Air Handling Unit w/ Electric Heating Coil, Packaged DX               | Q-16 |
|                      | Cooling & Service Corridor with Electric Unit Heater                  |      |
|                      | (AH 600 DX 120)                                                       |      |
| PKH-2468-3           | Air Handling Unit w/ Electric Heating Coil, Packaged DX               | Q-17 |
|                      | Cooling & Service Corridor with Electric Unit Heater                  |      |
|                      | (AH 320 DX 60)                                                        |      |
| 60-26033C            | Air Handling Unit w/ Electric Heating Coil & Packaged                 | Q-18 |
|                      | DX Cooling (AH 125 DX 30)                                             |      |
| 60-26908B            | Air Handling Unit w/ Electric Heating Coil & Packaged                 | Q-19 |
|                      | DX Cooling (AH 40 DX 10)                                              |      |
| 60-26908C            | Air Handling Unit w/ Electric Heating Coil & Packaged                 | Q-20 |
|                      | DX Cooling (AH 60 DX 15)                                              |      |
| 60-26688             | GIDMH w/ Packaged DX Cooling (GIDMH 100 DX 60)                        | Q-21 |
| 60-27237             | BMA w/ Packaged DX Cooling (BMA 115 DX 10)                            | Q-22 |
| D32845               | BMA w/ Packaged DX Cooling (BMA 109 DX 05)                            | Q-23 |
| 60-27601             | BMA w/ Packaged DX Cooling (BMA 122 DX 27)                            | Q-24 |
| 60-26305             | BMAE w/ Electric Heating Coil & Packaged                              | Q-25 |
|                      | DX Cooling (BMAE 300 DX 24)                                           |      |
| 60-27399             | BMAE w/ Packaged DX Cooling (BMAE 40 DX 10)                           | Q-26 |
| 34115                | MTI w/ Packaged DX Cooling (MTI 12-400 DX 06)                         | Q-27 |