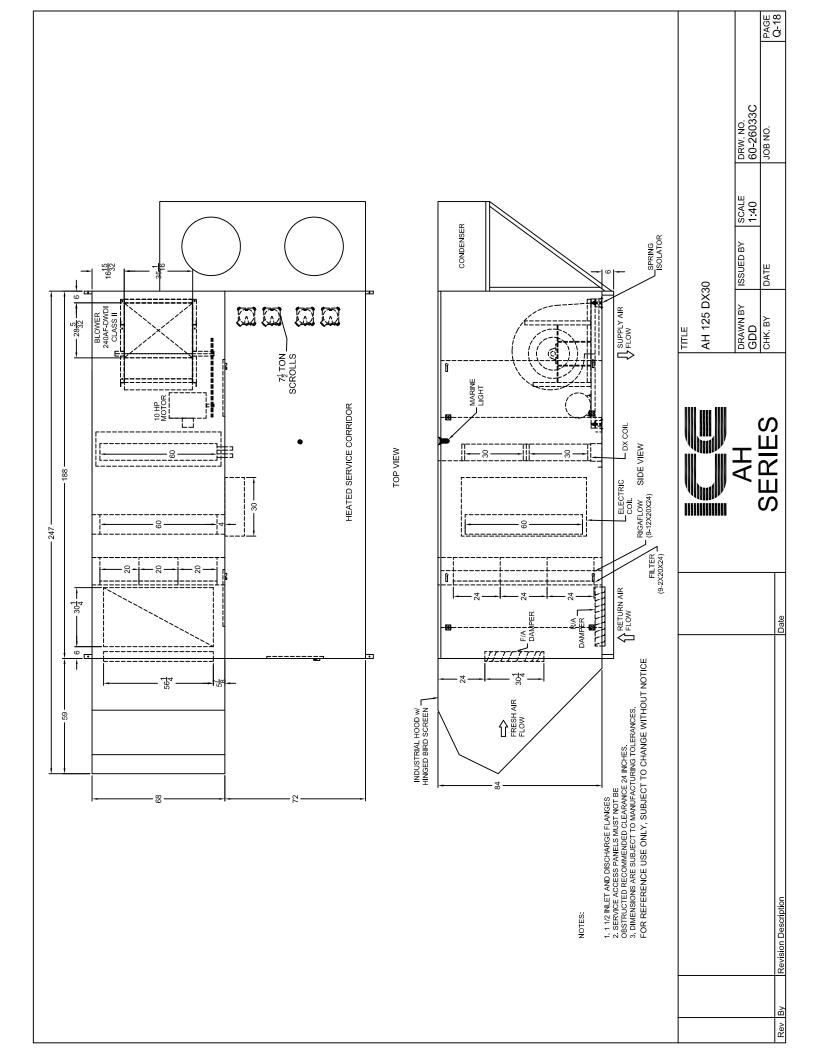

## **Custom Air Handling Units**

| Drawing No. or Model | Description                                                           | PAGE |
|----------------------|-----------------------------------------------------------------------|------|
| D33988 E             | HTDM w/ Packaged DX Cooling (HTDM 400 DX 13)                          | Q-1  |
| P00123               | HTDM w/ Packaged DX Cooling (HTDM 400)                                | Q-2  |
| 60-27497             | HTDM w/ Heat Wheel, Packaged DX Cooling & Gas                         | Q-3  |
|                      | Humidifier (HTDM 1000 DX 30)                                          |      |
| 60-26694             | HTDM 1000 (Side Discharge) w/ Packaged DX Cooling (HTDM 1000 DX 22)   | Q-4  |
| 60-26695             | Roof Curb for HTDM 1000 (Side Discharge) w/ Packaged DX Cooling       | Q-5  |
| 60-27605             | HTDM w/ Glycol Loop, Gas Humidifier & Packaged DX Cooling (HTDM 1000) | Q-6  |
| P00067               | GIDM w/ Packaged DX Cooling (GIDM 275-325)                            | Q-7  |
| P00068               | GIDM w/ Packaged DX Cooling (GIDM 275-325)                            | Q-8  |
| P00126               | GIDM w/ Packaged DX Cooling (GIDM 175 DX 100)                         | Q-9  |
| 60-27415             | GIDM w/ Packaged DX Cooling (GIDM 125 DX 30)                          | Q-10 |
| AH-80-BI-R/A-DX15    | Air Handling Unit w/ Heating Water Coil, Packaged DX)                 | Q-11 |
|                      | Cooling & Service Corridor with Glycol Unit Heater                    | (    |
| AH-240-BI-R/A-DX50   | Air Handling Unit w/ Heating Water Coil, Packaged DX                  | Q-12 |
|                      | Cooling & Service Corridor with Glycol Unit Heater                    |      |
| AH-400-BI-R/A-DX90   | Air Handling Unit w/ Heating Water Coil, Packaged DX                  | Q-13 |
|                      | Cooling & Service Corridor with Glycol Unit Heater                    |      |
| FAHU01               | Air Handling Unit w/ Steam Coil, Packaged DX Cooling                  | Q-14 |
|                      | & Service Corridor with Glycol Unit Heater (AH70 DX20)                |      |
| PKH-2468-1           | Air Handling Unit w/ Electric Heating Coil, Packaged DX               | Q-15 |
|                      | Cooling & Service Corridor with Electric Unit Heater                  |      |
|                      | (AH 320 DX 60)                                                        |      |
| PKH-2468-2           | Air Handling Unit w/ Electric Heating Coil, Packaged DX               | Q-16 |
|                      | Cooling & Service Corridor with Electric Unit Heater                  |      |
|                      | (AH 600 DX 120)                                                       |      |
| PKH-2468-3           | Air Handling Unit w/ Electric Heating Coil, Packaged DX               | Q-17 |
|                      | Cooling & Service Corridor with Electric Unit Heater                  |      |
|                      | (AH 320 DX 60)                                                        |      |
| 60-26033C            | Air Handling Unit w/ Electric Heating Coil & Packaged                 | Q-18 |
|                      | DX Cooling (AH 125 DX 30)                                             |      |
| 60-26908B            | Air Handling Unit w/ Electric Heating Coil & Packaged                 | Q-19 |
|                      | DX Cooling (AH 40 DX 10)                                              |      |
| 60-26908C            | Air Handling Unit w/ Electric Heating Coil & Packaged                 | Q-20 |
|                      | DX Cooling (AH 60 DX 15)                                              |      |
| 60-26688             | GIDMH w/ Packaged DX Cooling (GIDMH 100 DX 60)                        | Q-21 |
| 60-27237             | BMA w/ Packaged DX Cooling (BMA 115 DX 10)                            | Q-22 |
| D32845               | BMA w/ Packaged DX Cooling (BMA 109 DX 05)                            | Q-23 |
| 60-27601             | BMA w/ Packaged DX Cooling (BMA 122 DX 27)                            | Q-24 |
| 60-26305             | BMAE w/ Electric Heating Coil & Packaged                              | Q-25 |
|                      | DX Cooling (BMAE 300 DX 24)                                           |      |
| 60-27399             | BMAE w/ Packaged DX Cooling (BMAE 40 DX 10)                           | Q-26 |
| 34115                | MTI w/ Packaged DX Cooling (MTI 12-400 DX 06)                         | Q-27 |