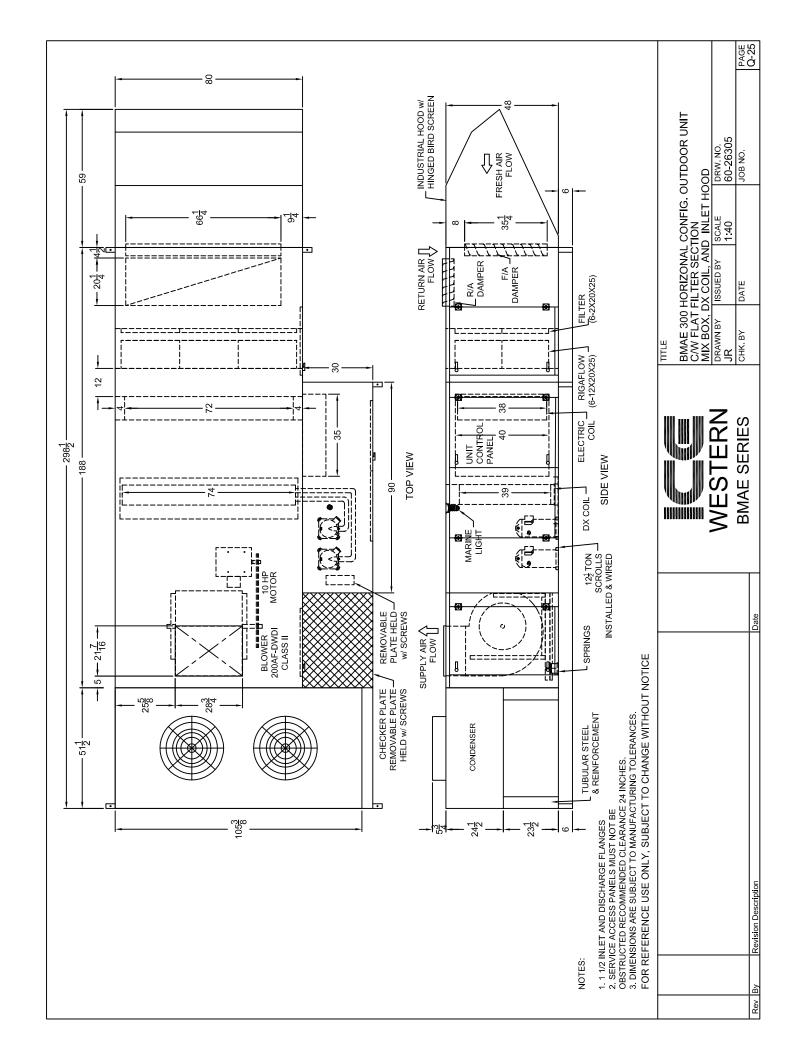

## **Custom Air Handling Units**

| Drawing No. or Model | Description                                                           | PAGE |
|----------------------|-----------------------------------------------------------------------|------|
| D33988 E             | HTDM w/ Packaged DX Cooling (HTDM 400 DX 13)                          | Q-1  |
| P00123               | HTDM w/ Packaged DX Cooling (HTDM 400)                                | Q-2  |
| 60-27497             | HTDM w/ Heat Wheel, Packaged DX Cooling & Gas                         | Q-3  |
|                      | Humidifier (HTDM 1000 DX 30)                                          |      |
| 60-26694             | HTDM 1000 (Side Discharge) w/ Packaged DX Cooling (HTDM 1000 DX 22)   | Q-4  |
| 60-26695             | Roof Curb for HTDM 1000 (Side Discharge) w/ Packaged DX Cooling       | Q-5  |
| 60-27605             | HTDM w/ Glycol Loop, Gas Humidifier & Packaged DX Cooling (HTDM 1000) | Q-6  |
| P00067               | GIDM w/ Packaged DX Cooling (GIDM 275-325)                            | Q-7  |
| P00068               | GIDM w/ Packaged DX Cooling (GIDM 275-325)                            | Q-8  |
| P00126               | GIDM w/ Packaged DX Cooling (GIDM 175 DX 100)                         | Q-9  |
| 60-27415             | GIDM w/ Packaged DX Cooling (GIDM 125 DX 30)                          | Q-10 |
| AH-80-BI-R/A-DX15    | Air Handling Unit w/ Heating Water Coil, Packaged DX)                 | Q-11 |
|                      | Cooling & Service Corridor with Glycol Unit Heater                    | (    |
| AH-240-BI-R/A-DX50   | Air Handling Unit w/ Heating Water Coil, Packaged DX                  | Q-12 |
|                      | Cooling & Service Corridor with Glycol Unit Heater                    |      |
| AH-400-BI-R/A-DX90   | Air Handling Unit w/ Heating Water Coil, Packaged DX                  | Q-13 |
|                      | Cooling & Service Corridor with Glycol Unit Heater                    |      |
| FAHU01               | Air Handling Unit w/ Steam Coil, Packaged DX Cooling                  | Q-14 |
|                      | & Service Corridor with Glycol Unit Heater (AH70 DX20)                |      |
| PKH-2468-1           | Air Handling Unit w/ Electric Heating Coil, Packaged DX               | Q-15 |
|                      | Cooling & Service Corridor with Electric Unit Heater                  |      |
|                      | (AH 320 DX 60)                                                        |      |
| PKH-2468-2           | Air Handling Unit w/ Electric Heating Coil, Packaged DX               | Q-16 |
|                      | Cooling & Service Corridor with Electric Unit Heater                  |      |
|                      | (AH 600 DX 120)                                                       |      |
| PKH-2468-3           | Air Handling Unit w/ Electric Heating Coil, Packaged DX               | Q-17 |
|                      | Cooling & Service Corridor with Electric Unit Heater                  |      |
|                      | (AH 320 DX 60)                                                        |      |
| 60-26033C            | Air Handling Unit w/ Electric Heating Coil & Packaged                 | Q-18 |
|                      | DX Cooling (AH 125 DX 30)                                             |      |
| 60-26908B            | Air Handling Unit w/ Electric Heating Coil & Packaged                 | Q-19 |
|                      | DX Cooling (AH 40 DX 10)                                              |      |
| 60-26908C            | Air Handling Unit w/ Electric Heating Coil & Packaged                 | Q-20 |
|                      | DX Cooling (AH 60 DX 15)                                              |      |
| 60-26688             | GIDMH w/ Packaged DX Cooling (GIDMH 100 DX 60)                        | Q-21 |
| 60-27237             | BMA w/ Packaged DX Cooling (BMA 115 DX 10)                            | Q-22 |
| D32845               | BMA w/ Packaged DX Cooling (BMA 109 DX 05)                            | Q-23 |
| 60-27601             | BMA w/ Packaged DX Cooling (BMA 122 DX 27)                            | Q-24 |
| 60-26305             | BMAE w/ Electric Heating Coil & Packaged                              | Q-25 |
|                      | DX Cooling (BMAE 300 DX 24)                                           |      |
| 60-27399             | BMAE w/ Packaged DX Cooling (BMAE 40 DX 10)                           | Q-26 |
| 34115                | MTI w/ Packaged DX Cooling (MTI 12-400 DX 06)                         | Q-27 |