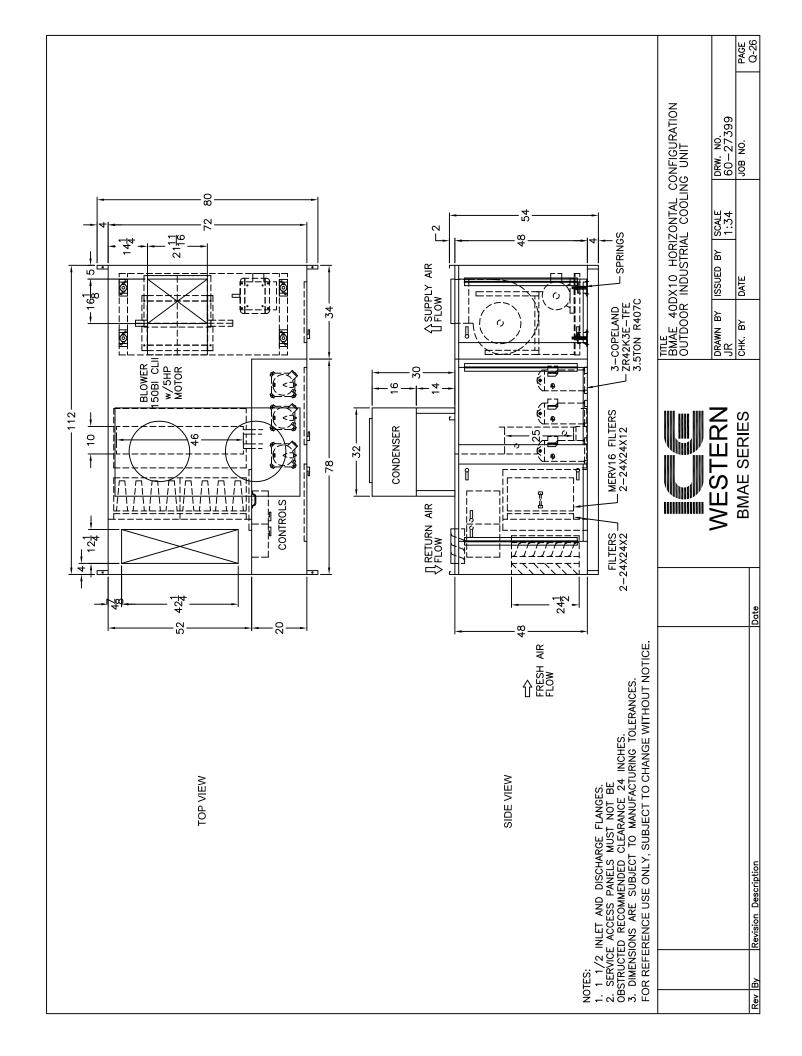

## **Custom Air Handling Units**

| Drawing No. or Model | Description                                                           | PAGE |
|----------------------|-----------------------------------------------------------------------|------|
| D33988 E             | HTDM w/ Packaged DX Cooling (HTDM 400 DX 13)                          | Q-1  |
| P00123               | HTDM w/ Packaged DX Cooling (HTDM 400)                                | Q-2  |
| 60-27497             | HTDM w/ Heat Wheel, Packaged DX Cooling & Gas                         | Q-3  |
|                      | Humidifier (HTDM 1000 DX 30)                                          |      |
| 60-26694             | HTDM 1000 (Side Discharge) w/ Packaged DX Cooling (HTDM 1000 DX 22)   | Q-4  |
| 60-26695             | Roof Curb for HTDM 1000 (Side Discharge) w/ Packaged DX Cooling       | Q-5  |
| 60-27605             | HTDM w/ Glycol Loop, Gas Humidifier & Packaged DX Cooling (HTDM 1000) | Q-6  |
| P00067               | GIDM w/ Packaged DX Cooling (GIDM 275-325)                            | Q-7  |
| P00068               | GIDM w/ Packaged DX Cooling (GIDM 275-325)                            | Q-8  |
| P00126               | GIDM w/ Packaged DX Cooling (GIDM 175 DX 100)                         | Q-9  |
| 60-27415             | GIDM w/ Packaged DX Cooling (GIDM 125 DX 30)                          | Q-10 |
| AH-80-BI-R/A-DX15    | Air Handling Unit w/ Heating Water Coil, Packaged DX)                 | Q-11 |
|                      | Cooling & Service Corridor with Glycol Unit Heater                    | (    |
| AH-240-BI-R/A-DX50   | Air Handling Unit w/ Heating Water Coil, Packaged DX                  | Q-12 |
|                      | Cooling & Service Corridor with Glycol Unit Heater                    |      |
| AH-400-BI-R/A-DX90   | Air Handling Unit w/ Heating Water Coil, Packaged DX                  | Q-13 |
|                      | Cooling & Service Corridor with Glycol Unit Heater                    |      |
| FAHU01               | Air Handling Unit w/ Steam Coil, Packaged DX Cooling                  | Q-14 |
|                      | & Service Corridor with Glycol Unit Heater (AH70 DX20)                |      |
| PKH-2468-1           | Air Handling Unit w/ Electric Heating Coil, Packaged DX               | Q-15 |
|                      | Cooling & Service Corridor with Electric Unit Heater                  |      |
|                      | (AH 320 DX 60)                                                        |      |
| PKH-2468-2           | Air Handling Unit w/ Electric Heating Coil, Packaged DX               | Q-16 |
|                      | Cooling & Service Corridor with Electric Unit Heater                  |      |
|                      | (AH 600 DX 120)                                                       |      |
| PKH-2468-3           | Air Handling Unit w/ Electric Heating Coil, Packaged DX               | Q-17 |
|                      | Cooling & Service Corridor with Electric Unit Heater                  |      |
|                      | (AH 320 DX 60)                                                        |      |
| 60-26033C            | Air Handling Unit w/ Electric Heating Coil & Packaged                 | Q-18 |
|                      | DX Cooling (AH 125 DX 30)                                             |      |
| 60-26908B            | Air Handling Unit w/ Electric Heating Coil & Packaged                 | Q-19 |
|                      | DX Cooling (AH 40 DX 10)                                              |      |
| 60-26908C            | Air Handling Unit w/ Electric Heating Coil & Packaged                 | Q-20 |
|                      | DX Cooling (AH 60 DX 15)                                              |      |
| 60-26688             | GIDMH w/ Packaged DX Cooling (GIDMH 100 DX 60)                        | Q-21 |
| 60-27237             | BMA w/ Packaged DX Cooling (BMA 115 DX 10)                            | Q-22 |
| D32845               | BMA w/ Packaged DX Cooling (BMA 109 DX 05)                            | Q-23 |
| 60-27601             | BMA w/ Packaged DX Cooling (BMA 122 DX 27)                            | Q-24 |
| 60-26305             | BMAE w/ Electric Heating Coil & Packaged                              | Q-25 |
|                      | DX Cooling (BMAE 300 DX 24)                                           |      |
| 60-27399             | BMAE w/ Packaged DX Cooling (BMAE 40 DX 10)                           | Q-26 |
| 34115                | MTI w/ Packaged DX Cooling (MTI 12-400 DX 06)                         | Q-27 |