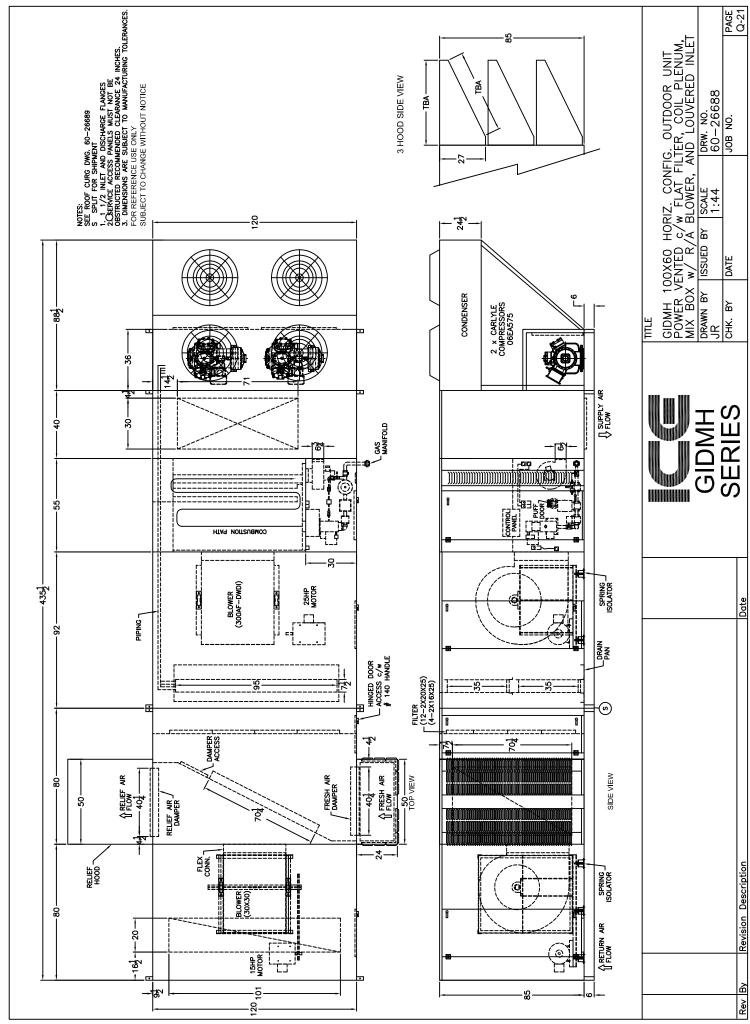

## **Custom Air Handling Units**

| Drawing No. or Model | Description                                                           | PAGE |
|----------------------|-----------------------------------------------------------------------|------|
| D33988 E             | HTDM w/ Packaged DX Cooling (HTDM 400 DX 13)                          | Q-1  |
| P00123               | HTDM w/ Packaged DX Cooling (HTDM 400)                                | Q-2  |
| 60-27497             | HTDM w/ Heat Wheel, Packaged DX Cooling & Gas                         | Q-3  |
|                      | Humidifier (HTDM 1000 DX 30)                                          |      |
| 60-26694             | HTDM 1000 (Side Discharge) w/ Packaged DX Cooling (HTDM 1000 DX 22)   | Q-4  |
| 60-26695             | Roof Curb for HTDM 1000 (Side Discharge) w/ Packaged DX Cooling       | Q-5  |
| 60-27605             | HTDM w/ Glycol Loop, Gas Humidifier & Packaged DX Cooling (HTDM 1000) | Q-6  |
| P00067               | GIDM w/ Packaged DX Cooling (GIDM 275-325)                            | Q-7  |
| P00068               | GIDM w/ Packaged DX Cooling (GIDM 275-325)                            | Q-8  |
| P00126               | GIDM w/ Packaged DX Cooling (GIDM 175 DX 100)                         | Q-9  |
| 60-27415             | GIDM w/ Packaged DX Cooling (GIDM 125 DX 30)                          | Q-10 |
| AH-80-BI-R/A-DX15    | Air Handling Unit w/ Heating Water Coil, Packaged DX)                 | Q-11 |
|                      | Cooling & Service Corridor with Glycol Unit Heater                    | (    |
| AH-240-BI-R/A-DX50   | Air Handling Unit w/ Heating Water Coil, Packaged DX                  | Q-12 |
|                      | Cooling & Service Corridor with Glycol Unit Heater                    |      |
| AH-400-BI-R/A-DX90   | Air Handling Unit w/ Heating Water Coil, Packaged DX                  | Q-13 |
|                      | Cooling & Service Corridor with Glycol Unit Heater                    |      |
| FAHU01               | Air Handling Unit w/ Steam Coil, Packaged DX Cooling                  | Q-14 |
|                      | & Service Corridor with Glycol Unit Heater (AH70 DX20)                |      |
| PKH-2468-1           | Air Handling Unit w/ Electric Heating Coil, Packaged DX               | Q-15 |
|                      | Cooling & Service Corridor with Electric Unit Heater                  |      |
|                      | (AH 320 DX 60)                                                        |      |
| PKH-2468-2           | Air Handling Unit w/ Electric Heating Coil, Packaged DX               | Q-16 |
|                      | Cooling & Service Corridor with Electric Unit Heater                  |      |
|                      | (AH 600 DX 120)                                                       |      |
| PKH-2468-3           | Air Handling Unit w/ Electric Heating Coil, Packaged DX               | Q-17 |
|                      | Cooling & Service Corridor with Electric Unit Heater                  |      |
|                      | (AH 320 DX 60)                                                        |      |
| 60-26033C            | Air Handling Unit w/ Electric Heating Coil & Packaged                 | Q-18 |
|                      | DX Cooling (AH 125 DX 30)                                             |      |
| 60-26908B            | Air Handling Unit w/ Electric Heating Coil & Packaged                 | Q-19 |
|                      | DX Cooling (AH 40 DX 10)                                              |      |
| 60-26908C            | Air Handling Unit w/ Electric Heating Coil & Packaged                 | Q-20 |
|                      | DX Cooling (AH 60 DX 15)                                              |      |
| 60-26688             | GIDMH w/ Packaged DX Cooling (GIDMH 100 DX 60)                        | Q-21 |
| 60-27237             | BMA w/ Packaged DX Cooling (BMA 115 DX 10)                            | Q-22 |
| D32845               | BMA w/ Packaged DX Cooling (BMA 109 DX 05)                            | Q-23 |
| 60-27601             | BMA w/ Packaged DX Cooling (BMA 122 DX 27)                            | Q-24 |
| 60-26305             | BMAE w/ Electric Heating Coil & Packaged                              | Q-25 |
|                      | DX Cooling (BMAE 300 DX 24)                                           |      |
| 60-27399             | BMAE w/ Packaged DX Cooling (BMAE 40 DX 10)                           | Q-26 |
| 34115                | MTI w/ Packaged DX Cooling (MTI 12-400 DX 06)                         | Q-27 |