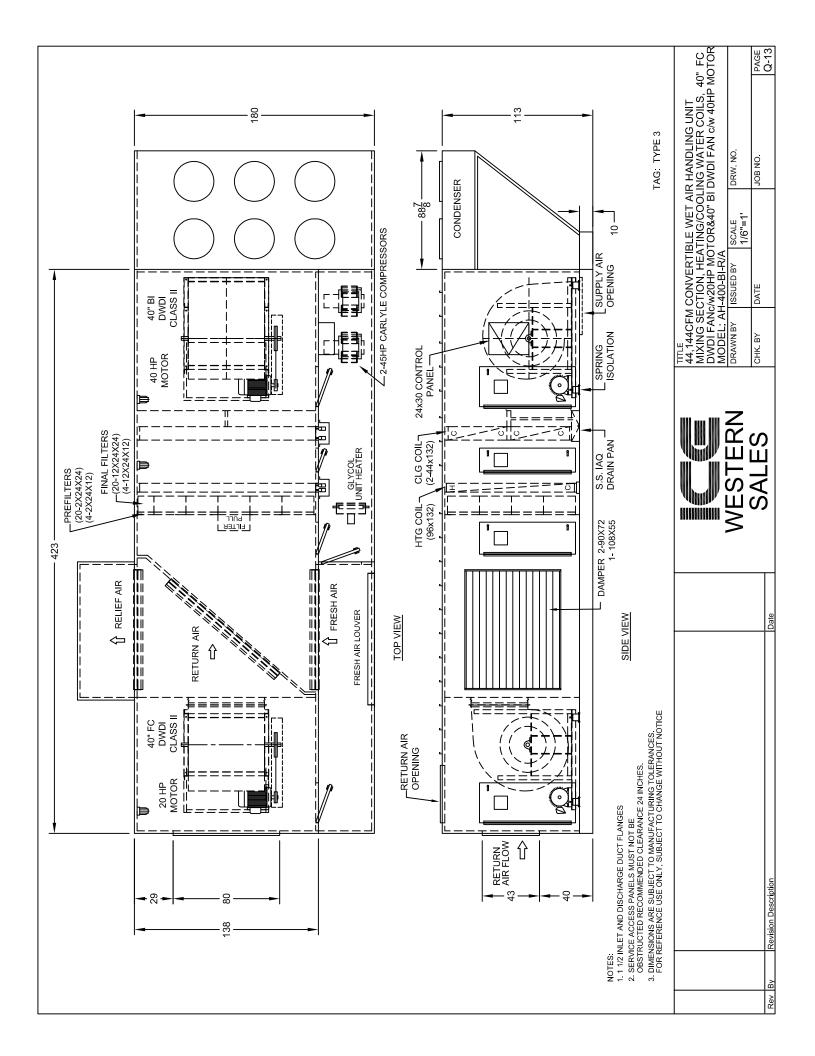

## **Custom Air Handling Units**

| Drawing No. or Model | Description                                                           | PAGE |
|----------------------|-----------------------------------------------------------------------|------|
| D33988 E             | HTDM w/ Packaged DX Cooling (HTDM 400 DX 13)                          | Q-1  |
| P00123               | HTDM w/ Packaged DX Cooling (HTDM 400)                                | Q-2  |
| 60-27497             | HTDM w/ Heat Wheel, Packaged DX Cooling & Gas                         | Q-3  |
|                      | Humidifier (HTDM 1000 DX 30)                                          |      |
| 60-26694             | HTDM 1000 (Side Discharge) w/ Packaged DX Cooling (HTDM 1000 DX 22)   | Q-4  |
| 60-26695             | Roof Curb for HTDM 1000 (Side Discharge) w/ Packaged DX Cooling       | Q-5  |
| 60-27605             | HTDM w/ Glycol Loop, Gas Humidifier & Packaged DX Cooling (HTDM 1000) | Q-6  |
| P00067               | GIDM w/ Packaged DX Cooling (GIDM 275-325)                            | Q-7  |
| P00068               | GIDM w/ Packaged DX Cooling (GIDM 275-325)                            | Q-8  |
| P00126               | GIDM w/ Packaged DX Cooling (GIDM 175 DX 100)                         | Q-9  |
| 60-27415             | GIDM w/ Packaged DX Cooling (GIDM 125 DX 30)                          | Q-10 |
| AH-80-BI-R/A-DX15    | Air Handling Unit w/ Heating Water Coil, Packaged DX)                 | Q-11 |
|                      | Cooling & Service Corridor with Glycol Unit Heater                    | (    |
| AH-240-BI-R/A-DX50   | Air Handling Unit w/ Heating Water Coil, Packaged DX                  | Q-12 |
|                      | Cooling & Service Corridor with Glycol Unit Heater                    |      |
| AH-400-BI-R/A-DX90   | Air Handling Unit w/ Heating Water Coil, Packaged DX                  | Q-13 |
|                      | Cooling & Service Corridor with Glycol Unit Heater                    |      |
| FAHU01               | Air Handling Unit w/ Steam Coil, Packaged DX Cooling                  | Q-14 |
|                      | & Service Corridor with Glycol Unit Heater (AH70 DX20)                |      |
| PKH-2468-1           | Air Handling Unit w/ Electric Heating Coil, Packaged DX               | Q-15 |
|                      | Cooling & Service Corridor with Electric Unit Heater                  |      |
|                      | (AH 320 DX 60)                                                        |      |
| PKH-2468-2           | Air Handling Unit w/ Electric Heating Coil, Packaged DX               | Q-16 |
|                      | Cooling & Service Corridor with Electric Unit Heater                  |      |
|                      | (AH 600 DX 120)                                                       |      |
| PKH-2468-3           | Air Handling Unit w/ Electric Heating Coil, Packaged DX               | Q-17 |
|                      | Cooling & Service Corridor with Electric Unit Heater                  |      |
|                      | (AH 320 DX 60)                                                        |      |
| 60-26033C            | Air Handling Unit w/ Electric Heating Coil & Packaged                 | Q-18 |
|                      | DX Cooling (AH 125 DX 30)                                             |      |
| 60-26908B            | Air Handling Unit w/ Electric Heating Coil & Packaged                 | Q-19 |
|                      | DX Cooling (AH 40 DX 10)                                              |      |
| 60-26908C            | Air Handling Unit w/ Electric Heating Coil & Packaged                 | Q-20 |
|                      | DX Cooling (AH 60 DX 15)                                              |      |
| 60-26688             | GIDMH w/ Packaged DX Cooling (GIDMH 100 DX 60)                        | Q-21 |
| 60-27237             | BMA w/ Packaged DX Cooling (BMA 115 DX 10)                            | Q-22 |
| D32845               | BMA w/ Packaged DX Cooling (BMA 109 DX 05)                            | Q-23 |
| 60-27601             | BMA w/ Packaged DX Cooling (BMA 122 DX 27)                            | Q-24 |
| 60-26305             | BMAE w/ Electric Heating Coil & Packaged                              | Q-25 |
|                      | DX Cooling (BMAE 300 DX 24)                                           |      |
| 60-27399             | BMAE w/ Packaged DX Cooling (BMAE 40 DX 10)                           | Q-26 |
| 34115                | MTI w/ Packaged DX Cooling (MTI 12-400 DX 06)                         | Q-27 |