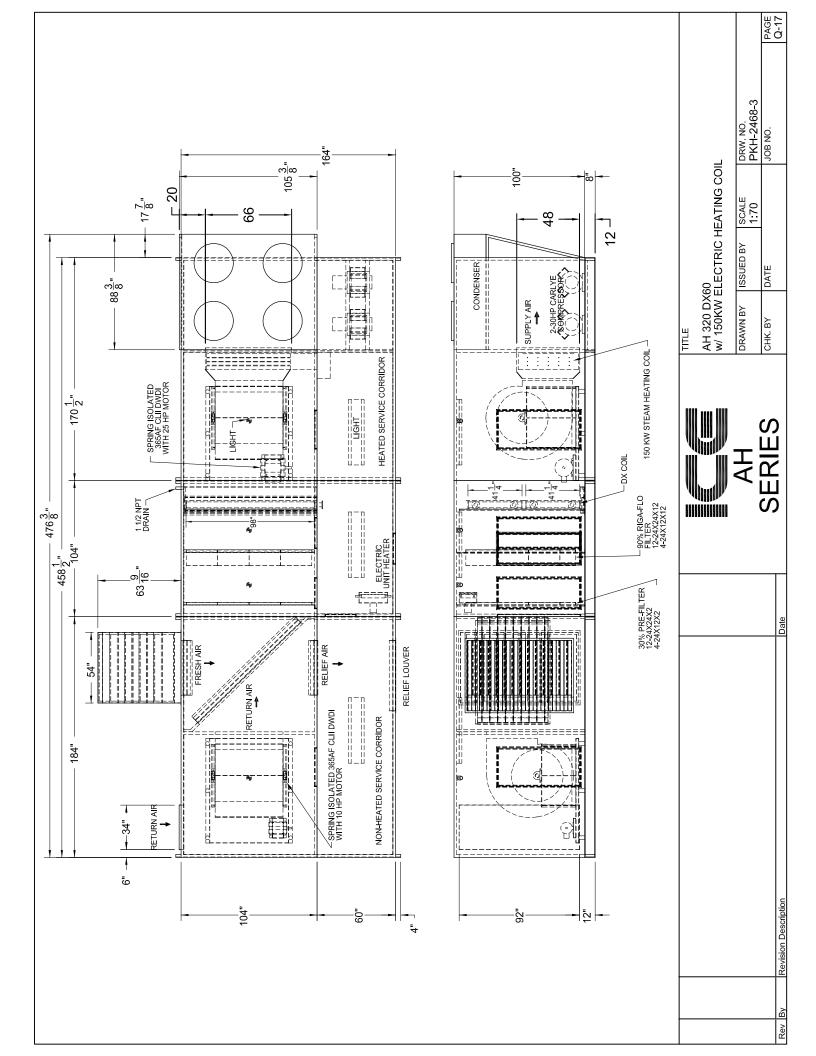

## **Custom Air Handling Units**

| Drawing No. or Model | Description                                                           | PAGE |
|----------------------|-----------------------------------------------------------------------|------|
| D33988 E             | HTDM w/ Packaged DX Cooling (HTDM 400 DX 13)                          | Q-1  |
| P00123               | HTDM w/ Packaged DX Cooling (HTDM 400)                                | Q-2  |
| 60-27497             | HTDM w/ Heat Wheel, Packaged DX Cooling & Gas                         | Q-3  |
|                      | Humidifier (HTDM 1000 DX 30)                                          |      |
| 60-26694             | HTDM 1000 (Side Discharge) w/ Packaged DX Cooling (HTDM 1000 DX 22)   | Q-4  |
| 60-26695             | Roof Curb for HTDM 1000 (Side Discharge) w/ Packaged DX Cooling       | Q-5  |
| 60-27605             | HTDM w/ Glycol Loop, Gas Humidifier & Packaged DX Cooling (HTDM 1000) | Q-6  |
| P00067               | GIDM w/ Packaged DX Cooling (GIDM 275-325)                            | Q-7  |
| P00068               | GIDM w/ Packaged DX Cooling (GIDM 275-325)                            | Q-8  |
| P00126               | GIDM w/ Packaged DX Cooling (GIDM 175 DX 100)                         | Q-9  |
| 60-27415             | GIDM w/ Packaged DX Cooling (GIDM 125 DX 30)                          | Q-10 |
| AH-80-BI-R/A-DX15    | Air Handling Unit w/ Heating Water Coil, Packaged DX)                 | Q-11 |
|                      | Cooling & Service Corridor with Glycol Unit Heater                    | (    |
| AH-240-BI-R/A-DX50   | Air Handling Unit w/ Heating Water Coil, Packaged DX                  | Q-12 |
|                      | Cooling & Service Corridor with Glycol Unit Heater                    |      |
| AH-400-BI-R/A-DX90   | Air Handling Unit w/ Heating Water Coil, Packaged DX                  | Q-13 |
|                      | Cooling & Service Corridor with Glycol Unit Heater                    |      |
| FAHU01               | Air Handling Unit w/ Steam Coil, Packaged DX Cooling                  | Q-14 |
|                      | & Service Corridor with Glycol Unit Heater (AH70 DX20)                |      |
| PKH-2468-1           | Air Handling Unit w/ Electric Heating Coil, Packaged DX               | Q-15 |
|                      | Cooling & Service Corridor with Electric Unit Heater                  |      |
|                      | (AH 320 DX 60)                                                        |      |
| PKH-2468-2           | Air Handling Unit w/ Electric Heating Coil, Packaged DX               | Q-16 |
|                      | Cooling & Service Corridor with Electric Unit Heater                  |      |
|                      | (AH 600 DX 120)                                                       |      |
| PKH-2468-3           | Air Handling Unit w/ Electric Heating Coil, Packaged DX               | Q-17 |
|                      | Cooling & Service Corridor with Electric Unit Heater                  |      |
|                      | (AH 320 DX 60)                                                        |      |
| 60-26033C            | Air Handling Unit w/ Electric Heating Coil & Packaged                 | Q-18 |
|                      | DX Cooling (AH 125 DX 30)                                             |      |
| 60-26908B            | Air Handling Unit w/ Electric Heating Coil & Packaged                 | Q-19 |
|                      | DX Cooling (AH 40 DX 10)                                              |      |
| 60-26908C            | Air Handling Unit w/ Electric Heating Coil & Packaged                 | Q-20 |
|                      | DX Cooling (AH 60 DX 15)                                              |      |
| 60-26688             | GIDMH w/ Packaged DX Cooling (GIDMH 100 DX 60)                        | Q-21 |
| 60-27237             | BMA w/ Packaged DX Cooling (BMA 115 DX 10)                            | Q-22 |
| D32845               | BMA w/ Packaged DX Cooling (BMA 109 DX 05)                            | Q-23 |
| 60-27601             | BMA w/ Packaged DX Cooling (BMA 122 DX 27)                            | Q-24 |
| 60-26305             | BMAE w/ Electric Heating Coil & Packaged                              | Q-25 |
|                      | DX Cooling (BMAE 300 DX 24)                                           |      |
| 60-27399             | BMAE w/ Packaged DX Cooling (BMAE 40 DX 10)                           | Q-26 |
| 34115                | MTI w/ Packaged DX Cooling (MTI 12-400 DX 06)                         | Q-27 |