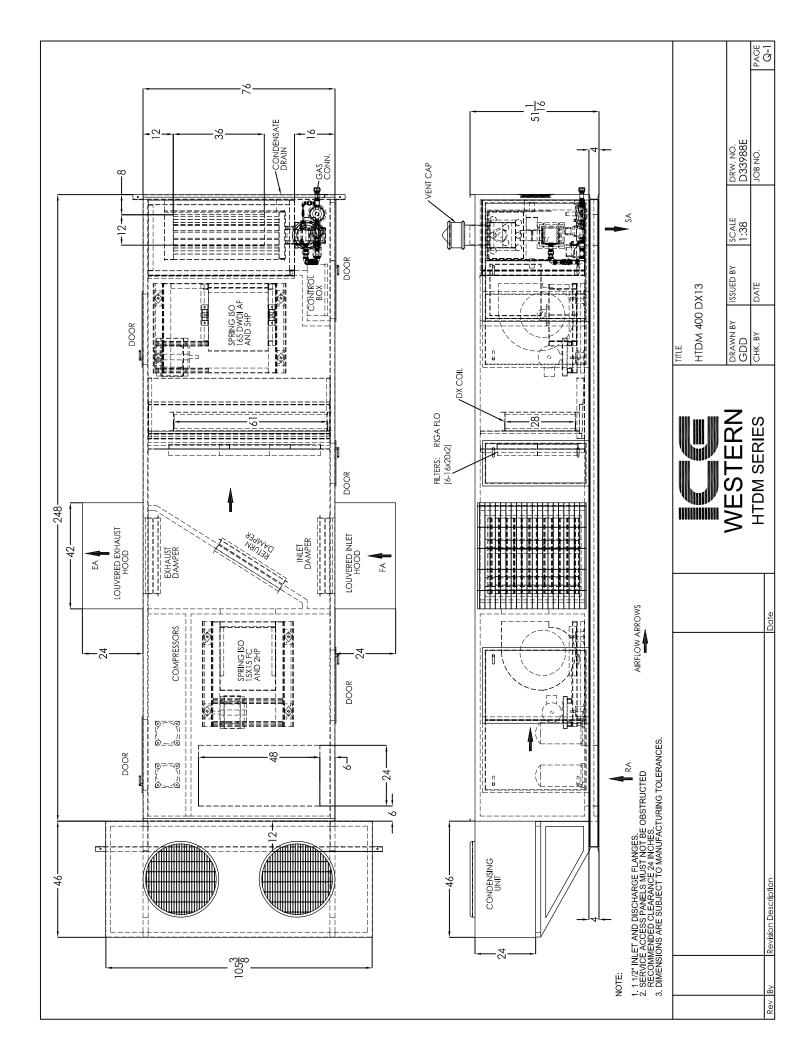

## **Custom Air Handling Units**

| Drawing No. or Model | Description                                                           | PAGE |
|----------------------|-----------------------------------------------------------------------|------|
| D33988 E             | HTDM w/ Packaged DX Cooling (HTDM 400 DX 13)                          | Q-1  |
| P00123               | HTDM w/ Packaged DX Cooling (HTDM 400)                                | Q-2  |
| 60-27497             | HTDM w/ Heat Wheel, Packaged DX Cooling & Gas                         | Q-3  |
|                      | Humidifier (HTDM 1000 DX 30)                                          |      |
| 60-26694             | HTDM 1000 (Side Discharge) w/ Packaged DX Cooling (HTDM 1000 DX 22)   | Q-4  |
| 60-26695             | Roof Curb for HTDM 1000 (Side Discharge) w/ Packaged DX Cooling       | Q-5  |
| 60-27605             | HTDM w/ Glycol Loop, Gas Humidifier & Packaged DX Cooling (HTDM 1000) | Q-6  |
| P00067               | GIDM w/ Packaged DX Cooling (GIDM 275-325)                            | Q-7  |
| P00068               | GIDM w/ Packaged DX Cooling (GIDM 275-325)                            | Q-8  |
| P00126               | GIDM w/ Packaged DX Cooling (GIDM 175 DX 100)                         | Q-9  |
| 60-27415             | GIDM w/ Packaged DX Cooling (GIDM 125 DX 30)                          | Q-10 |
| AH-80-BI-R/A-DX15    | Air Handling Unit w/ Heating Water Coil, Packaged DX)                 | Q-11 |
|                      | Cooling & Service Corridor with Glycol Unit Heater                    | (    |
| AH-240-BI-R/A-DX50   | Air Handling Unit w/ Heating Water Coil, Packaged DX                  | Q-12 |
|                      | Cooling & Service Corridor with Glycol Unit Heater                    |      |
| AH-400-BI-R/A-DX90   | Air Handling Unit w/ Heating Water Coil, Packaged DX                  | Q-13 |
|                      | Cooling & Service Corridor with Glycol Unit Heater                    |      |
| FAHU01               | Air Handling Unit w/ Steam Coil, Packaged DX Cooling                  | Q-14 |
|                      | & Service Corridor with Glycol Unit Heater (AH70 DX20)                |      |
| PKH-2468-1           | Air Handling Unit w/ Electric Heating Coil, Packaged DX               | Q-15 |
|                      | Cooling & Service Corridor with Electric Unit Heater                  |      |
|                      | (AH 320 DX 60)                                                        |      |
| PKH-2468-2           | Air Handling Unit w/ Electric Heating Coil, Packaged DX               | Q-16 |
|                      | Cooling & Service Corridor with Electric Unit Heater                  |      |
|                      | (AH 600 DX 120)                                                       |      |
| PKH-2468-3           | Air Handling Unit w/ Electric Heating Coil, Packaged DX               | Q-17 |
|                      | Cooling & Service Corridor with Electric Unit Heater                  |      |
|                      | (AH 320 DX 60)                                                        |      |
| 60-26033C            | Air Handling Unit w/ Electric Heating Coil & Packaged                 | Q-18 |
|                      | DX Cooling (AH 125 DX 30)                                             |      |
| 60-26908B            | Air Handling Unit w/ Electric Heating Coil & Packaged                 | Q-19 |
|                      | DX Cooling (AH 40 DX 10)                                              |      |
| 60-26908C            | Air Handling Unit w/ Electric Heating Coil & Packaged                 | Q-20 |
|                      | DX Cooling (AH 60 DX 15)                                              |      |
| 60-26688             | GIDMH w/ Packaged DX Cooling (GIDMH 100 DX 60)                        | Q-21 |
| 60-27237             | BMA w/ Packaged DX Cooling (BMA 115 DX 10)                            | Q-22 |
| D32845               | BMA w/ Packaged DX Cooling (BMA 109 DX 05)                            | Q-23 |
| 60-27601             | BMA w/ Packaged DX Cooling (BMA 122 DX 27)                            | Q-24 |
| 60-26305             | BMAE w/ Electric Heating Coil & Packaged                              | Q-25 |
|                      | DX Cooling (BMAE 300 DX 24)                                           |      |
| 60-27399             | BMAE w/ Packaged DX Cooling (BMAE 40 DX 10)                           | Q-26 |
| 34115                | MTI w/ Packaged DX Cooling (MTI 12-400 DX 06)                         | Q-27 |