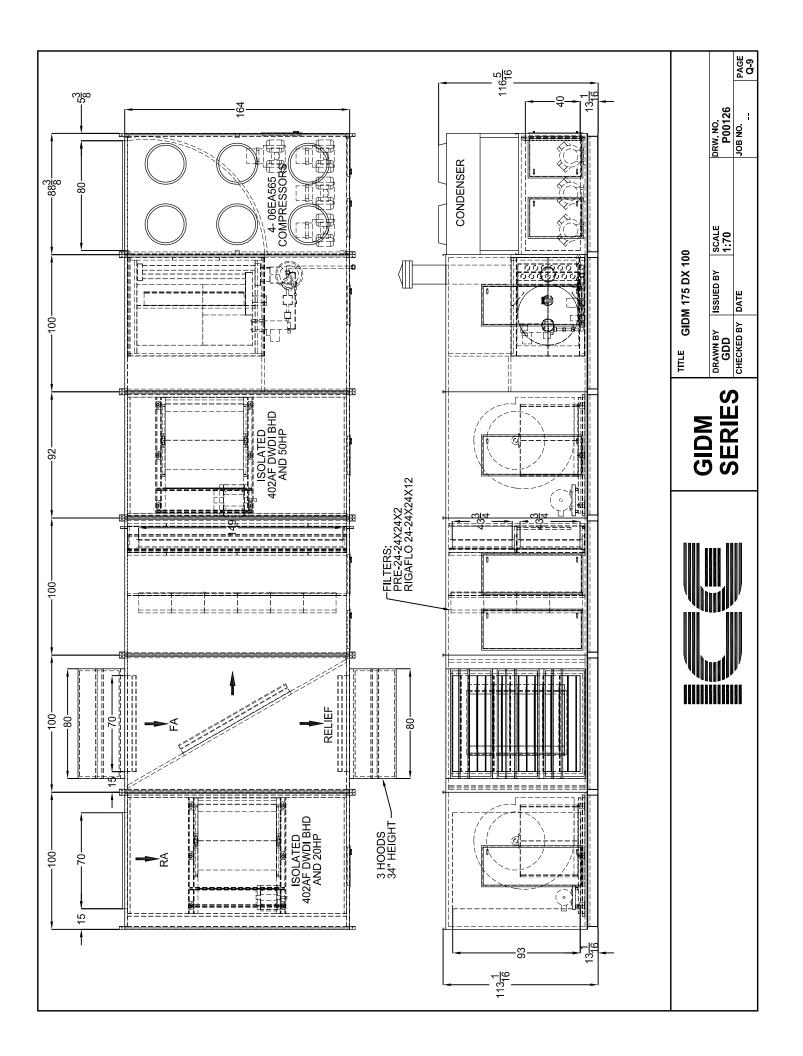

## **Custom Air Handling Units**

| Drawing No. or Model | Description                                                           | PAGE |
|----------------------|-----------------------------------------------------------------------|------|
| D33988 E             | HTDM w/ Packaged DX Cooling (HTDM 400 DX 13)                          | Q-1  |
| P00123               | HTDM w/ Packaged DX Cooling (HTDM 400)                                | Q-2  |
| 60-27497             | HTDM w/ Heat Wheel, Packaged DX Cooling & Gas                         | Q-3  |
|                      | Humidifier (HTDM 1000 DX 30)                                          |      |
| 60-26694             | HTDM 1000 (Side Discharge) w/ Packaged DX Cooling (HTDM 1000 DX 22)   | Q-4  |
| 60-26695             | Roof Curb for HTDM 1000 (Side Discharge) w/ Packaged DX Cooling       | Q-5  |
| 60-27605             | HTDM w/ Glycol Loop, Gas Humidifier & Packaged DX Cooling (HTDM 1000) | Q-6  |
| P00067               | GIDM w/ Packaged DX Cooling (GIDM 275-325)                            | Q-7  |
| P00068               | GIDM w/ Packaged DX Cooling (GIDM 275-325)                            | Q-8  |
| P00126               | GIDM w/ Packaged DX Cooling (GIDM 175 DX 100)                         | Q-9  |
| 60-27415             | GIDM w/ Packaged DX Cooling (GIDM 125 DX 30)                          | Q-10 |
| AH-80-BI-R/A-DX15    | Air Handling Unit w/ Heating Water Coil, Packaged DX)                 | Q-11 |
|                      | Cooling & Service Corridor with Glycol Unit Heater                    | (    |
| AH-240-BI-R/A-DX50   | Air Handling Unit w/ Heating Water Coil, Packaged DX                  | Q-12 |
|                      | Cooling & Service Corridor with Glycol Unit Heater                    |      |
| AH-400-BI-R/A-DX90   | Air Handling Unit w/ Heating Water Coil, Packaged DX                  | Q-13 |
|                      | Cooling & Service Corridor with Glycol Unit Heater                    |      |
| FAHU01               | Air Handling Unit w/ Steam Coil, Packaged DX Cooling                  | Q-14 |
|                      | & Service Corridor with Glycol Unit Heater (AH70 DX20)                |      |
| PKH-2468-1           | Air Handling Unit w/ Electric Heating Coil, Packaged DX               | Q-15 |
|                      | Cooling & Service Corridor with Electric Unit Heater                  |      |
|                      | (AH 320 DX 60)                                                        |      |
| PKH-2468-2           | Air Handling Unit w/ Electric Heating Coil, Packaged DX               | Q-16 |
|                      | Cooling & Service Corridor with Electric Unit Heater                  |      |
|                      | (AH 600 DX 120)                                                       |      |
| PKH-2468-3           | Air Handling Unit w/ Electric Heating Coil, Packaged DX               | Q-17 |
|                      | Cooling & Service Corridor with Electric Unit Heater                  |      |
|                      | (AH 320 DX 60)                                                        |      |
| 60-26033C            | Air Handling Unit w/ Electric Heating Coil & Packaged                 | Q-18 |
|                      | DX Cooling (AH 125 DX 30)                                             |      |
| 60-26908B            | Air Handling Unit w/ Electric Heating Coil & Packaged                 | Q-19 |
|                      | DX Cooling (AH 40 DX 10)                                              |      |
| 60-26908C            | Air Handling Unit w/ Electric Heating Coil & Packaged                 | Q-20 |
|                      | DX Cooling (AH 60 DX 15)                                              |      |
| 60-26688             | GIDMH w/ Packaged DX Cooling (GIDMH 100 DX 60)                        | Q-21 |
| 60-27237             | BMA w/ Packaged DX Cooling (BMA 115 DX 10)                            | Q-22 |
| D32845               | BMA w/ Packaged DX Cooling (BMA 109 DX 05)                            | Q-23 |
| 60-27601             | BMA w/ Packaged DX Cooling (BMA 122 DX 27)                            | Q-24 |
| 60-26305             | BMAE w/ Electric Heating Coil & Packaged                              | Q-25 |
|                      | DX Cooling (BMAE 300 DX 24)                                           |      |
| 60-27399             | BMAE w/ Packaged DX Cooling (BMAE 40 DX 10)                           | Q-26 |
| 34115                | MTI w/ Packaged DX Cooling (MTI 12-400 DX 06)                         | Q-27 |