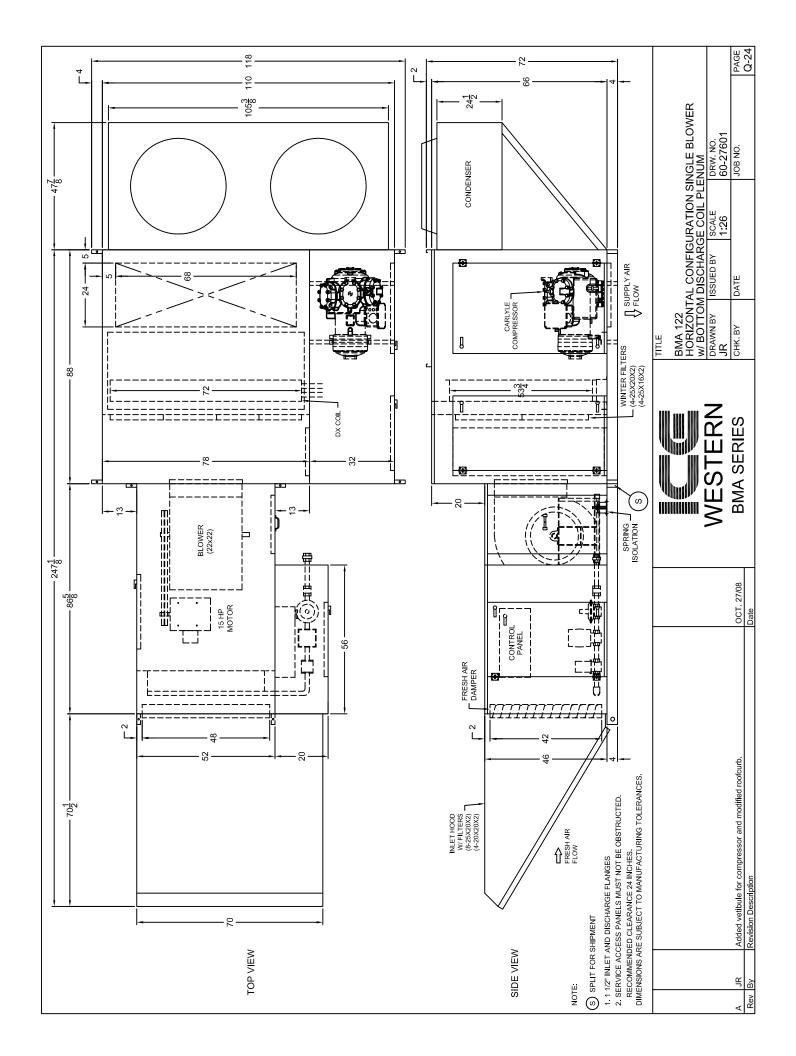

## **Custom Air Handling Units**

| Drawing No. or Model | Description                                                           | PAGE |
|----------------------|-----------------------------------------------------------------------|------|
| D33988 E             | HTDM w/ Packaged DX Cooling (HTDM 400 DX 13)                          | Q-1  |
| P00123               | HTDM w/ Packaged DX Cooling (HTDM 400)                                | Q-2  |
| 60-27497             | HTDM w/ Heat Wheel, Packaged DX Cooling & Gas                         | Q-3  |
|                      | Humidifier (HTDM 1000 DX 30)                                          |      |
| 60-26694             | HTDM 1000 (Side Discharge) w/ Packaged DX Cooling (HTDM 1000 DX 22)   | Q-4  |
| 60-26695             | Roof Curb for HTDM 1000 (Side Discharge) w/ Packaged DX Cooling       | Q-5  |
| 60-27605             | HTDM w/ Glycol Loop, Gas Humidifier & Packaged DX Cooling (HTDM 1000) | Q-6  |
| P00067               | GIDM w/ Packaged DX Cooling (GIDM 275-325)                            | Q-7  |
| P00068               | GIDM w/ Packaged DX Cooling (GIDM 275-325)                            | Q-8  |
| P00126               | GIDM w/ Packaged DX Cooling (GIDM 175 DX 100)                         | Q-9  |
| 60-27415             | GIDM w/ Packaged DX Cooling (GIDM 125 DX 30)                          | Q-10 |
| AH-80-BI-R/A-DX15    | Air Handling Unit w/ Heating Water Coil, Packaged DX)                 | Q-11 |
|                      | Cooling & Service Corridor with Glycol Unit Heater                    | (    |
| AH-240-BI-R/A-DX50   | Air Handling Unit w/ Heating Water Coil, Packaged DX                  | Q-12 |
|                      | Cooling & Service Corridor with Glycol Unit Heater                    |      |
| AH-400-BI-R/A-DX90   | Air Handling Unit w/ Heating Water Coil, Packaged DX                  | Q-13 |
|                      | Cooling & Service Corridor with Glycol Unit Heater                    |      |
| FAHU01               | Air Handling Unit w/ Steam Coil, Packaged DX Cooling                  | Q-14 |
|                      | & Service Corridor with Glycol Unit Heater (AH70 DX20)                |      |
| PKH-2468-1           | Air Handling Unit w/ Electric Heating Coil, Packaged DX               | Q-15 |
|                      | Cooling & Service Corridor with Electric Unit Heater                  |      |
|                      | (AH 320 DX 60)                                                        |      |
| PKH-2468-2           | Air Handling Unit w/ Electric Heating Coil, Packaged DX               | Q-16 |
|                      | Cooling & Service Corridor with Electric Unit Heater                  |      |
|                      | (AH 600 DX 120)                                                       |      |
| PKH-2468-3           | Air Handling Unit w/ Electric Heating Coil, Packaged DX               | Q-17 |
|                      | Cooling & Service Corridor with Electric Unit Heater                  |      |
|                      | (AH 320 DX 60)                                                        |      |
| 60-26033C            | Air Handling Unit w/ Electric Heating Coil & Packaged                 | Q-18 |
|                      | DX Cooling (AH 125 DX 30)                                             |      |
| 60-26908B            | Air Handling Unit w/ Electric Heating Coil & Packaged                 | Q-19 |
|                      | DX Cooling (AH 40 DX 10)                                              |      |
| 60-26908C            | Air Handling Unit w/ Electric Heating Coil & Packaged                 | Q-20 |
|                      | DX Cooling (AH 60 DX 15)                                              |      |
| 60-26688             | GIDMH w/ Packaged DX Cooling (GIDMH 100 DX 60)                        | Q-21 |
| 60-27237             | BMA w/ Packaged DX Cooling (BMA 115 DX 10)                            | Q-22 |
| D32845               | BMA w/ Packaged DX Cooling (BMA 109 DX 05)                            | Q-23 |
| 60-27601             | BMA w/ Packaged DX Cooling (BMA 122 DX 27)                            | Q-24 |
| 60-26305             | BMAE w/ Electric Heating Coil & Packaged                              | Q-25 |
|                      | DX Cooling (BMAE 300 DX 24)                                           |      |
| 60-27399             | BMAE w/ Packaged DX Cooling (BMAE 40 DX 10)                           | Q-26 |
| 34115                | MTI w/ Packaged DX Cooling (MTI 12-400 DX 06)                         | Q-27 |