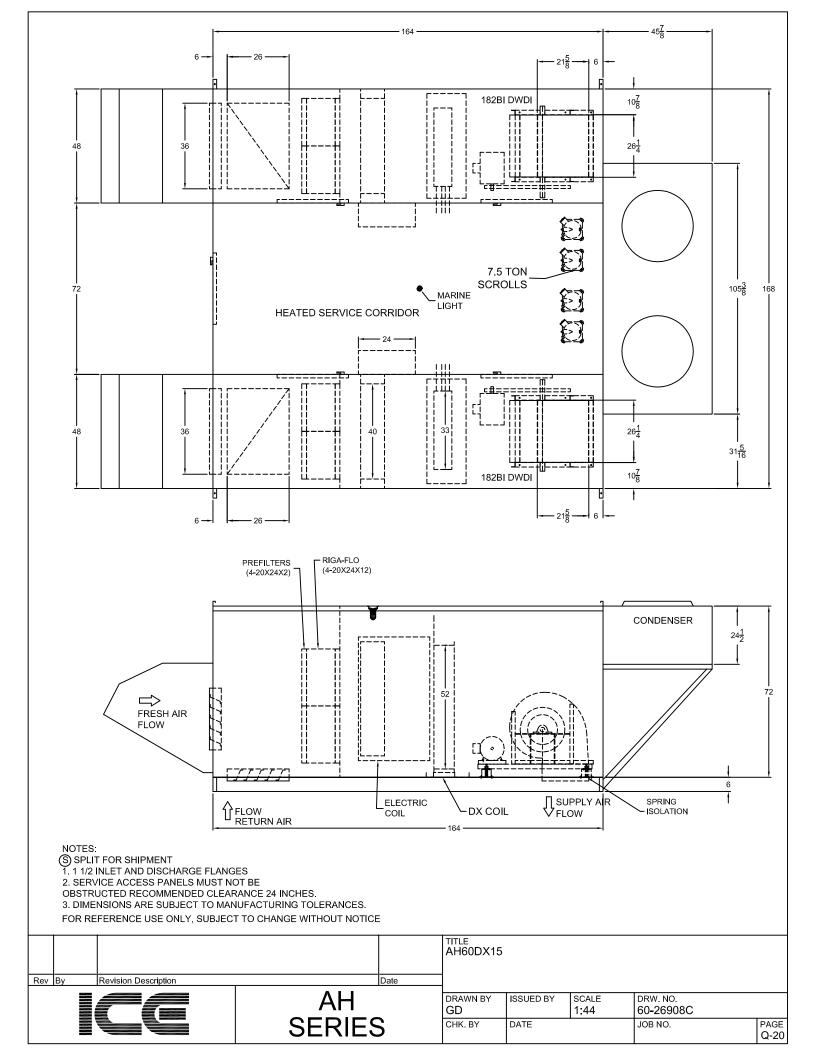

## **Custom Air Handling Units**

| Drawing No. or Model | Description                                                           | PAGE |
|----------------------|-----------------------------------------------------------------------|------|
| D33988 E             | HTDM w/ Packaged DX Cooling (HTDM 400 DX 13)                          | Q-1  |
| P00123               | HTDM w/ Packaged DX Cooling (HTDM 400)                                | Q-2  |
| 60-27497             | HTDM w/ Heat Wheel, Packaged DX Cooling & Gas                         | Q-3  |
|                      | Humidifier (HTDM 1000 DX 30)                                          |      |
| 60-26694             | HTDM 1000 (Side Discharge) w/ Packaged DX Cooling (HTDM 1000 DX 22)   | Q-4  |
| 60-26695             | Roof Curb for HTDM 1000 (Side Discharge) w/ Packaged DX Cooling       | Q-5  |
| 60-27605             | HTDM w/ Glycol Loop, Gas Humidifier & Packaged DX Cooling (HTDM 1000) | Q-6  |
| P00067               | GIDM w/ Packaged DX Cooling (GIDM 275-325)                            | Q-7  |
| P00068               | GIDM w/ Packaged DX Cooling (GIDM 275-325)                            | Q-8  |
| P00126               | GIDM w/ Packaged DX Cooling (GIDM 175 DX 100)                         | Q-9  |
| 60-27415             | GIDM w/ Packaged DX Cooling (GIDM 125 DX 30)                          | Q-10 |
| AH-80-BI-R/A-DX15    | Air Handling Unit w/ Heating Water Coil, Packaged DX)                 | Q-11 |
|                      | Cooling & Service Corridor with Glycol Unit Heater                    | (    |
| AH-240-BI-R/A-DX50   | Air Handling Unit w/ Heating Water Coil, Packaged DX                  | Q-12 |
|                      | Cooling & Service Corridor with Glycol Unit Heater                    |      |
| AH-400-BI-R/A-DX90   | Air Handling Unit w/ Heating Water Coil, Packaged DX                  | Q-13 |
|                      | Cooling & Service Corridor with Glycol Unit Heater                    |      |
| FAHU01               | Air Handling Unit w/ Steam Coil, Packaged DX Cooling                  | Q-14 |
|                      | & Service Corridor with Glycol Unit Heater (AH70 DX20)                |      |
| PKH-2468-1           | Air Handling Unit w/ Electric Heating Coil, Packaged DX               | Q-15 |
|                      | Cooling & Service Corridor with Electric Unit Heater                  |      |
|                      | (AH 320 DX 60)                                                        |      |
| PKH-2468-2           | Air Handling Unit w/ Electric Heating Coil, Packaged DX               | Q-16 |
|                      | Cooling & Service Corridor with Electric Unit Heater                  |      |
|                      | (AH 600 DX 120)                                                       |      |
| PKH-2468-3           | Air Handling Unit w/ Electric Heating Coil, Packaged DX               | Q-17 |
|                      | Cooling & Service Corridor with Electric Unit Heater                  |      |
|                      | (AH 320 DX 60)                                                        |      |
| 60-26033C            | Air Handling Unit w/ Electric Heating Coil & Packaged                 | Q-18 |
|                      | DX Cooling (AH 125 DX 30)                                             |      |
| 60-26908B            | Air Handling Unit w/ Electric Heating Coil & Packaged                 | Q-19 |
|                      | DX Cooling (AH 40 DX 10)                                              |      |
| 60-26908C            | Air Handling Unit w/ Electric Heating Coil & Packaged                 | Q-20 |
|                      | DX Cooling (AH 60 DX 15)                                              |      |
| 60-26688             | GIDMH w/ Packaged DX Cooling (GIDMH 100 DX 60)                        | Q-21 |
| 60-27237             | BMA w/ Packaged DX Cooling (BMA 115 DX 10)                            | Q-22 |
| D32845               | BMA w/ Packaged DX Cooling (BMA 109 DX 05)                            | Q-23 |
| 60-27601             | BMA w/ Packaged DX Cooling (BMA 122 DX 27)                            | Q-24 |
| 60-26305             | BMAE w/ Electric Heating Coil & Packaged                              | Q-25 |
|                      | DX Cooling (BMAE 300 DX 24)                                           |      |
| 60-27399             | BMAE w/ Packaged DX Cooling (BMAE 40 DX 10)                           | Q-26 |
| 34115                | MTI w/ Packaged DX Cooling (MTI 12-400 DX 06)                         | Q-27 |